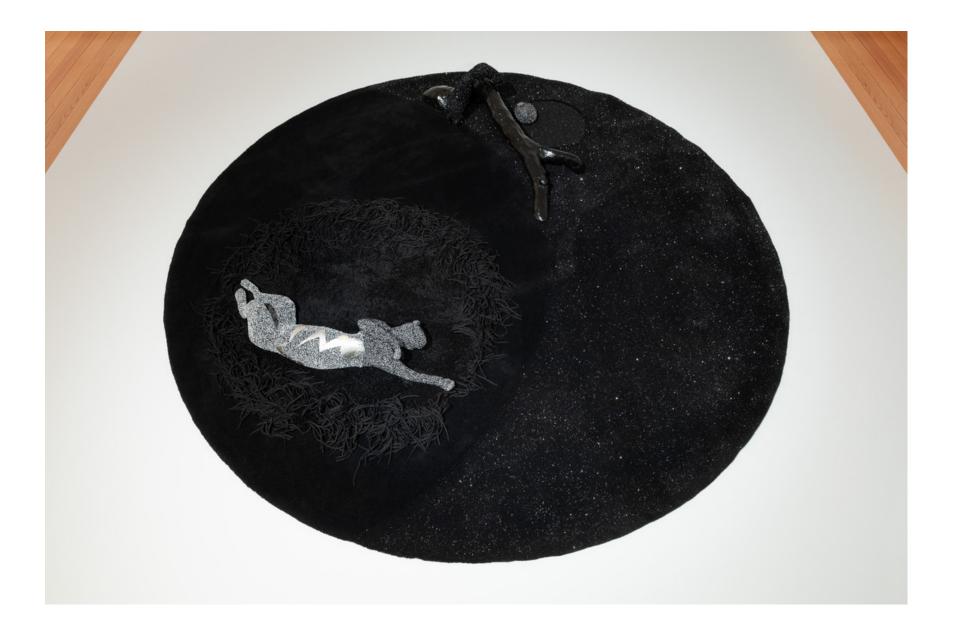

(Verso)

*Moon Shadow (Black Hare)*, 2001-2019, Hand crocheted Lurex, limited edition Japanese bamboo tape\* and plastic thread over high density foam, synthetic polymer emulsion, cotton rag paper, wire, various secret hidden talismans., 53 x 35 x 30 cm, \$16,500.00 [SOLD]



(Front)

(Verso)

*Moonlight becomes you (Snowy Owl II)*, 2001-2019, Hand crocheted lamb's wool and polyester thread over plastic, 41.5 x 24 x 18 cm, \$10,000.00



Moonlight becomes you, 2002-2003, bobcat: hand crocheted lambs wool and cotton embroidery thread over high density foam with silver painted pigskin and aluminium studs recouped from a 1980s Prue Acton garment, carpet, cast resin tree limb and mink: hand crocheted polydamide thread and lambs wool over high density foam, cotton thread. 3 m diameter, [SOLD]



Moonlight becomes you, 2002-2003 - Installation view