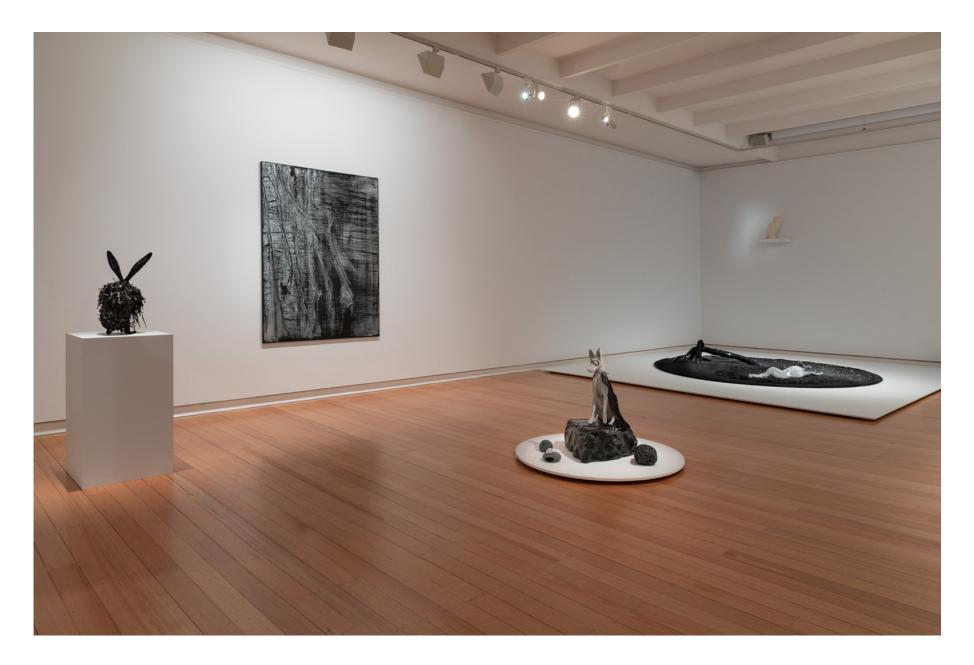

## LOUISE WEAVER

The Moon - Geelong Art Gallery, 15 June - 1 September 2019

Silvering (Moon Dust), 2019 synthetic polymer emulsion and glitter on linen 152 x 106 cm \$15,500.00

Spirit Level, 2015 synthetic polymer emulsion on linen 183 x 122 cm \$19,800.00

Dark Spring, 2015 synthetic polymer emulsion on linen 183 x 137.2 cm \$19,800.00 [SOLD]

Moonlight becomes you (Silver Fox), 2001-2019, (Fox) Hand crocheted cotton, Lurex, Viscose, Polyester, lamb's wool and high visibility (reflective) tape, over high-density foam, Papier-mâché, wire, mirrored Perspex, customised section of a Commes des Garcons shirt, Autumn-Winter collection 2004-2005, synthetic polymer emulsion, Swarovski crystals, Tyvek, nylon and artificial fur fabric. (Base) Fibreglass, enamel gloss paint and four hand crocheted covered stones (various fibres), Fox: 53 x 50 x 30 cm, Base: 20 x 54 x 45 cm (irregular), \$25,000.00 [SOLD]

Moonlight becomes you (Silver Fox), 2001-2019 - Front and Verso

Moonlight becomes you (Silver Fox), 2001-2019 - Details

(Front)

(Verso)

*Moon Shadow (Black Hare)*, 2001-2019, Hand crocheted Lurex, limited edition Japanese bamboo tape\* and plastic thread over high density foam, synthetic polymer emulsion, cotton rag paper, wire, various secret hidden talismans., 53 x 35 x 30 cm, \$16,500.00 [SOLD]

(Front)

(Verso)

*Moonlight becomes you (Snowy Owl II)*, 2001-2019, Hand crocheted lamb's wool and polyester thread over plastic, 41.5 x 24 x 18 cm, \$10,000.00

Moonlight becomes you, 2002-2003, bobcat: hand crocheted lambs wool and cotton embroidery thread over high density foam with silver painted pigskin and aluminium studs recouped from a 1980s Prue Acton garment, carpet, cast resin tree limb and mink: hand crocheted polydamide thread and lambs wool over high density foam, cotton thread. 3 m diameter, [SOLD]