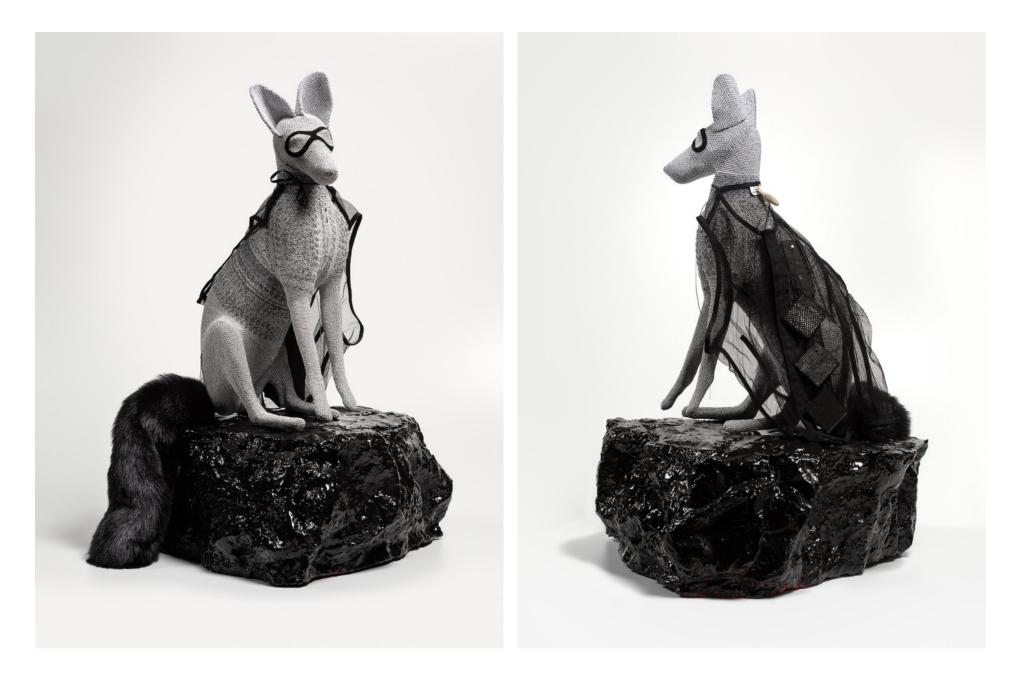

Dark Spring, 2015 synthetic polymer emulsion on linen 183 x 137.2 cm \$19,800.00 [SOLD]

Moonlight becomes you (Silver Fox), 2001-2019, (Fox) Hand crocheted cotton, Lurex, Viscose, Polyester, lamb's wool and high visibility (reflective) tape, over high-density foam, Papier-mâché, wire, mirrored Perspex, customised section of a Commes des Garcons shirt, Autumn-Winter collection 2004-2005, synthetic polymer emulsion, Swarovski crystals, Tyvek, nylon and artificial fur fabric. (Base) Fibreglass, enamel gloss paint and four hand crocheted covered stones (various fibres), Fox: 53 x 50 x 30 cm, Base: 20 x 54 x 45 cm (irregular), \$25,000.00 [SOLD]

Moonlight becomes you (Silver Fox), 2001-2019 - Front and Verso

Moonlight becomes you (Silver Fox), 2001-2019 - Details

(Front)

(Verso)

*Moon Shadow (Black Hare)*, 2001-2019, Hand crocheted Lurex, limited edition Japanese bamboo tape\* and plastic thread over high density foam, synthetic polymer emulsion, cotton rag paper, wire, various secret hidden talismans., 53 x 35 x 30 cm, \$16,500.00 [SOLD]