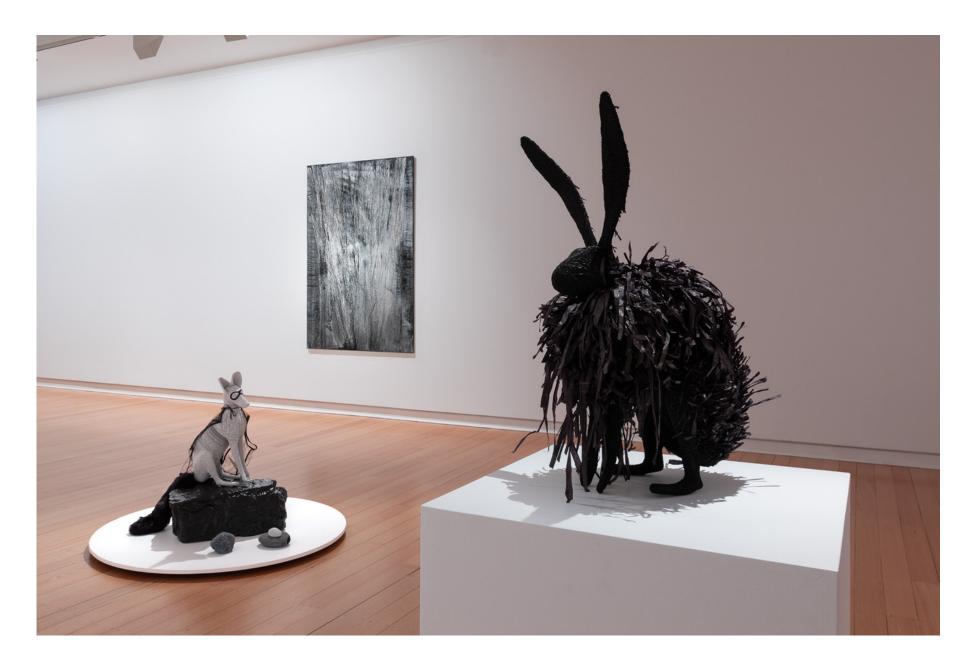

Dark Spring, 2015 synthetic polymer emulsion on linen 183 x 137.2 cm \$19,800.00 [SOLD]

Moonlight becomes you (Silver Fox), 2001-2019, (Fox) Hand crocheted cotton, Lurex, Viscose, Polyester, lamb's wool and high visibility (reflective) tape, over high-density foam, Papier-mâché, wire, mirrored Perspex, customised section of a Commes des Garcons shirt, Autumn-Winter collection 2004-2005, synthetic polymer emulsion, Swarovski crystals, Tyvek, nylon and artificial fur fabric. (Base) Fibreglass, enamel gloss paint and four hand crocheted covered stones (various fibres), Fox: 53 x 50 x 30 cm, Base: 20 x 54 x 45 cm (irregular), \$25,000.00 [SOLD]

Moonlight becomes you (Silver Fox), 2001-2019 - Front and Verso

Moonlight becomes you (Silver Fox), 2001-2019 - Details

(Front)

(Verso)

*Moon Shadow (Black Hare)*, 2001-2019, Hand crocheted Lurex, limited edition Japanese bamboo tape\* and plastic thread over high density foam, synthetic polymer emulsion, cotton rag paper, wire, various secret hidden talismans., 53 x 35 x 30 cm, \$16,500.00 [SOLD]

(Front)

(Verso)

*Moonlight becomes you (Snowy Owl II)*, 2001-2019, Hand crocheted lamb's wool and polyester thread over plastic, 41.5 x 24 x 18 cm, \$10,000.00

Moonlight becomes you, 2002-2003, bobcat: hand crocheted lambs wool and cotton embroidery thread over high density foam with silver painted pigskin and aluminium studs recouped from a 1980s Prue Acton garment, carpet, cast resin tree limb and mink: hand crocheted polydamide thread and lambs wool over high density foam, cotton thread. 3 m diameter, [SOLD]