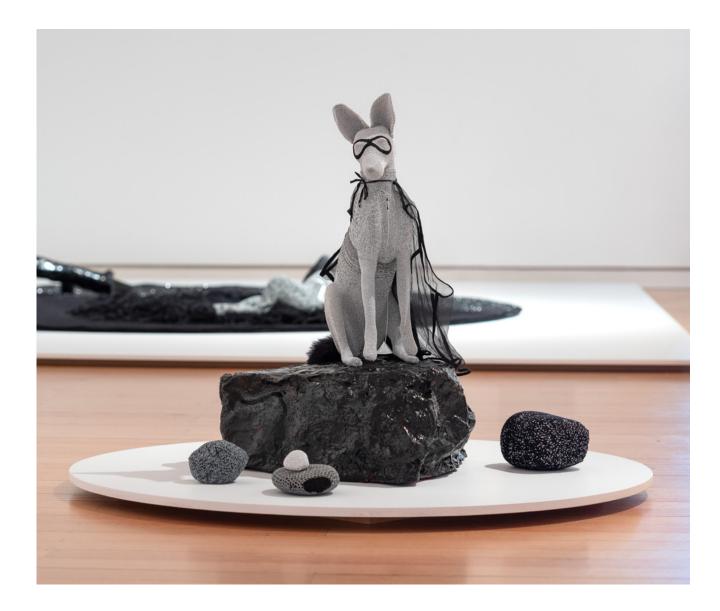

Dark Spring, 2015 synthetic polymer emulsion on linen 183 x 137.2 cm \$19,800.00 [SOLD]

Moonlight becomes you (Silver Fox), 2001-2019, (Fox) Hand crocheted cotton, Lurex, Viscose, Polyester, lamb's wool and high visibility (reflective) tape, over high-density foam, Papier-mâché, wire, mirrored Perspex, customised section of a Commes des Garcons shirt, Autumn-Winter collection 2004-2005, synthetic polymer emulsion, Swarovski crystals, Tyvek, nylon and artificial fur fabric. (Base) Fibreglass, enamel gloss paint and four hand crocheted covered stones (various fibres), Fox: 53 x 50 x 30 cm, Base: 20 x 54 x 45 cm (irregular), \$25,000.00 [SOLD]