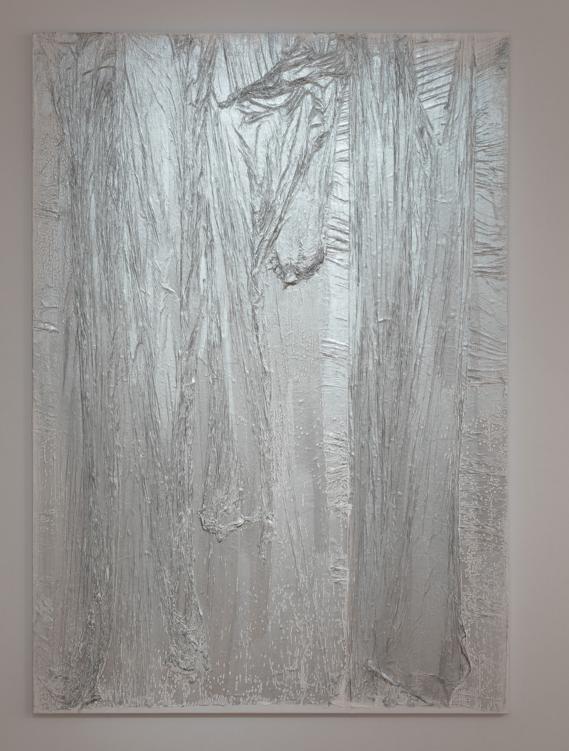

## LOUISE WEAVER

The Moon - Geelong Art Gallery, 15 June - 1 September 2019

Silvering (Moon Dust), 2019 synthetic polymer emulsion and glitter on linen 152 x 106 cm \$15,500.00

Spirit Level, 2015 synthetic polymer emulsion on linen 183 x 122 cm \$19,800.00