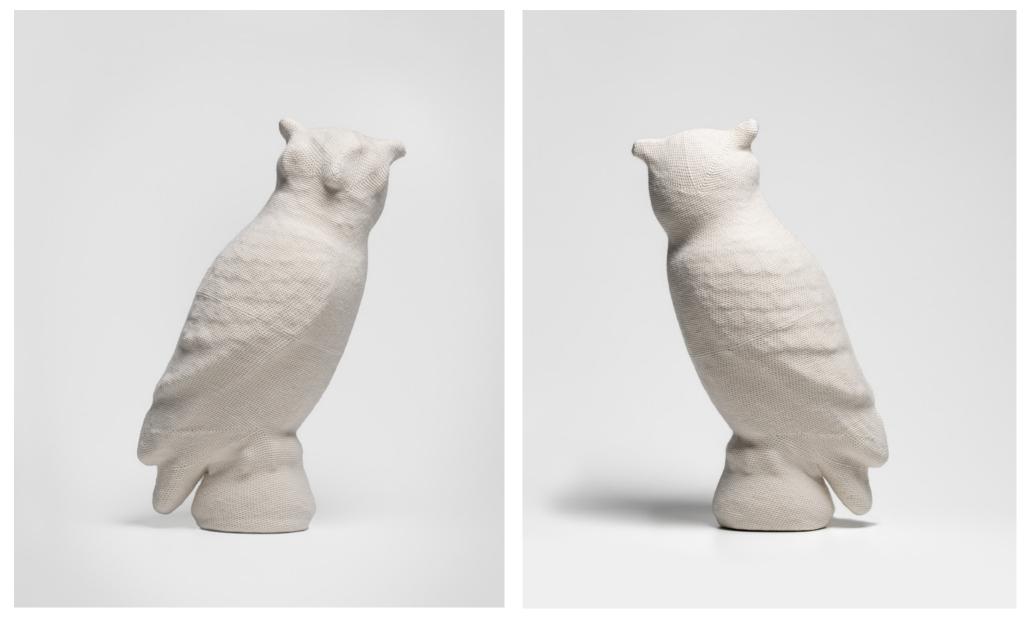

(Front)

(Verso)

*Moonlight becomes you (Snowy Owl II)*, 2001-2019, Hand crocheted lamb's wool and polyester thread over plastic, 41.5 x 24 x 18 cm, \$10,000.00

Moonlight becomes you, 2002-2003, bobcat: hand crocheted lambs wool and cotton embroidery thread over high density foam with silver painted pigskin and aluminium studs recouped from a 1980s Prue Acton garment, carpet, cast resin tree limb and mink: hand crocheted polydamide thread and lambs wool over high density foam, cotton thread. 3 m diameter, [SOLD]