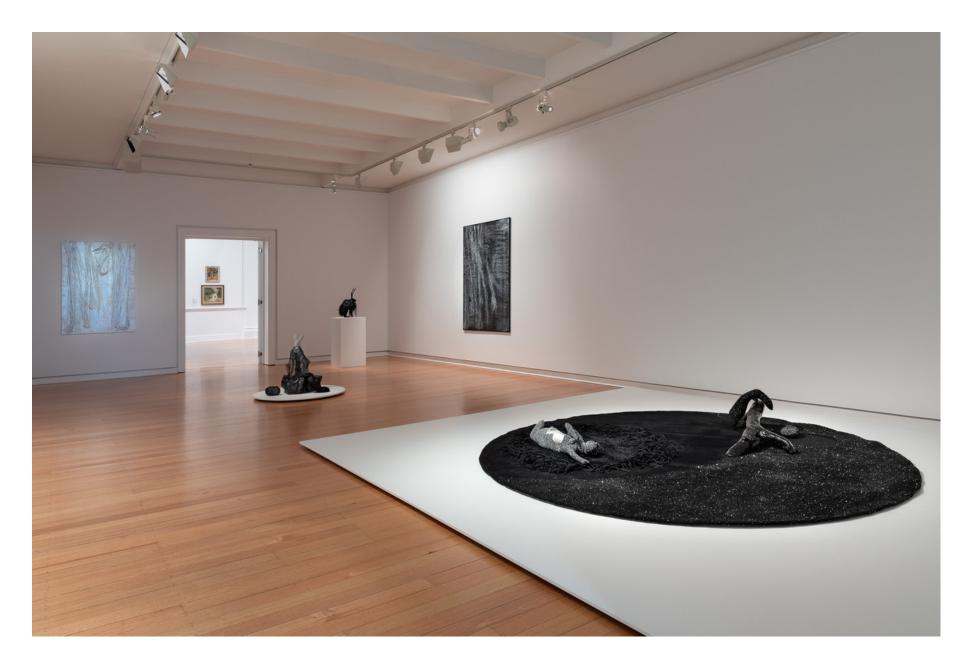

(Front)

(Verso)

*Moonlight becomes you (Snowy Owl II)*, 2001-2019, Hand crocheted lamb's wool and polyester thread over plastic, 41.5 x 24 x 18 cm, \$10,000.00

Moonlight becomes you, 2002-2003, bobcat: hand crocheted lambs wool and cotton embroidery thread over high density foam with silver painted pigskin and aluminium studs recouped from a 1980s Prue Acton garment, carpet, cast resin tree limb and mink: hand crocheted polydamide thread and lambs wool over high density foam, cotton thread. 3 m diameter, [SOLD]

Moonlight becomes you, 2002-2003 - Installation view