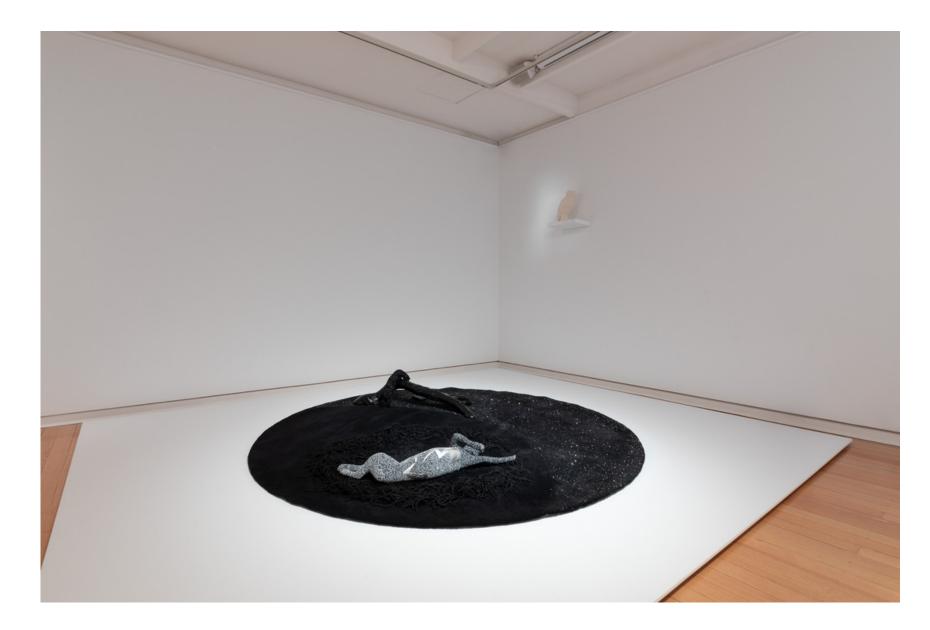

crystals, Tyvek, nylon and artificial fur fabric. (Base) Fibreglass, enamel gloss paint and four hand crocheted covered stones (various fibres), Fox: 53 x 50 x 30 cm, Base: 20 x 54 x 45 cm (irregular), \$25,000.00 [SOLD]



Moonlight becomes you (Silver Fox), 2001-2019 - Front and Verso



Moonlight becomes you (Silver Fox), 2001-2019 - Details



(Front)

(Verso)

*Moon Shadow (Black Hare)*, 2001-2019, Hand crocheted Lurex, limited edition Japanese bamboo tape\* and plastic thread over high density foam, synthetic polymer emulsion, cotton rag paper, wire, various secret hidden talismans., 53 x 35 x 30 cm, \$16,500.00 [SOLD]



(Front)

(Verso)

*Moonlight becomes you (Snowy Owl II)*, 2001-2019, Hand crocheted lamb's wool and polyester thread over plastic, 41.5 x 24 x 18 cm, \$10,000.00



Moonlight becomes you, 2002-2003, bobcat: hand crocheted lambs wool and cotton embroidery thread over high density foam with silver painted pigskin and aluminium studs recouped from a 1980s Prue Acton garment, carpet, cast resin tree limb and mink: hand crocheted polydamide thread and lambs wool over high density foam, cotton thread. 3 m diameter, [SOLD]



Moonlight becomes you, 2002-2003 - Installation view