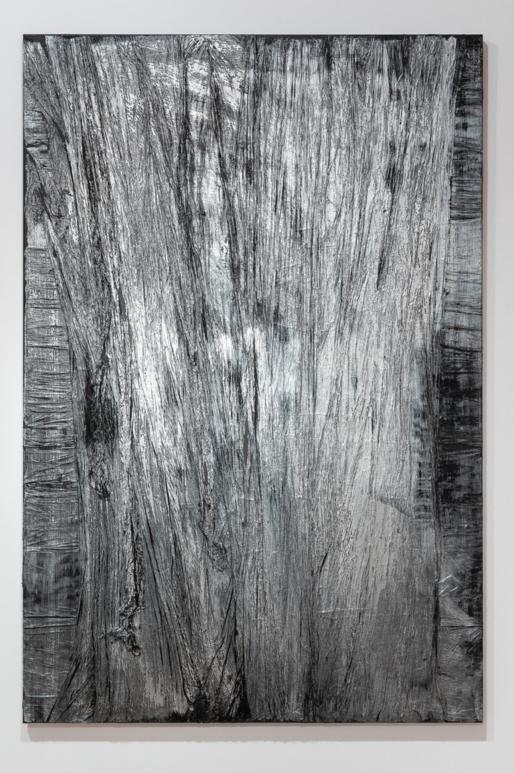

## LOUISE WEAVER

The Moon - Geelong Art Gallery, 15 June - 1 September 2019

Silvering (Moon Dust), 2019 synthetic polymer emulsion and glitter on linen 152 x 106 cm \$15,500.00

Spirit Level, 2015 synthetic polymer emulsion on linen 183 x 122 cm \$19,800.00