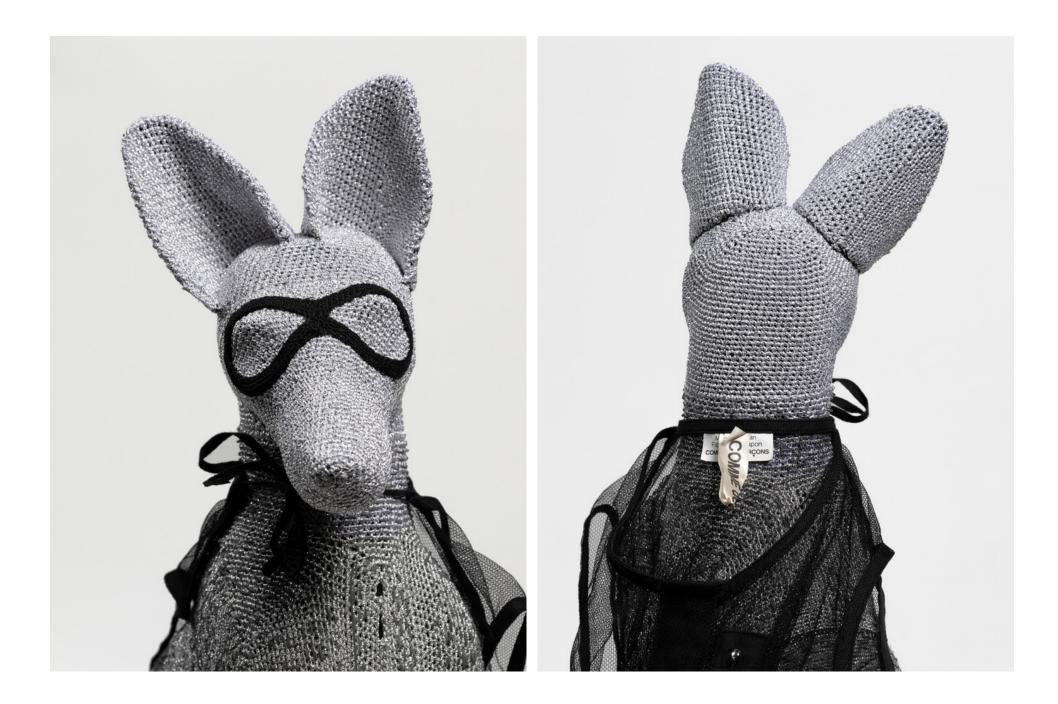

Dark Spring, 2015 synthetic polymer emulsion on linen 183 x 137.2 cm \$19,800.00 [SOLD]

Moonlight becomes you (Silver Fox), 2001-2019, (Fox) Hand crocheted cotton, Lurex, Viscose, Polyester, lamb's wool and high visibility (reflective) tape, over high-density foam, Papier-mâché, wire, mirrored Perspex, customised section of a Commes des Garcons shirt, Autumn-Winter collection 2004-2005, synthetic polymer emulsion, Swarovski crystals, Tyvek, nylon and artificial fur fabric. (Base) Fibreglass, enamel gloss paint and four hand crocheted covered stones (various fibres), Fox: 53 x 50 x 30 cm, Base: 20 x 54 x 45 cm (irregular), \$25,000.00 [SOLD]

Moonlight becomes you (Silver Fox), 2001-2019 - Front and Verso

Moonlight becomes you (Silver Fox), 2001-2019 - Details

(Front)

(Verso)

*Moon Shadow (Black Hare)*, 2001-2019, Hand crocheted Lurex, limited edition Japanese bamboo tape\* and plastic thread over high density foam, synthetic polymer emulsion, cotton rag paper, wire, various secret hidden talismans., 53 x 35 x 30 cm, \$16,500.00 [SOLD]