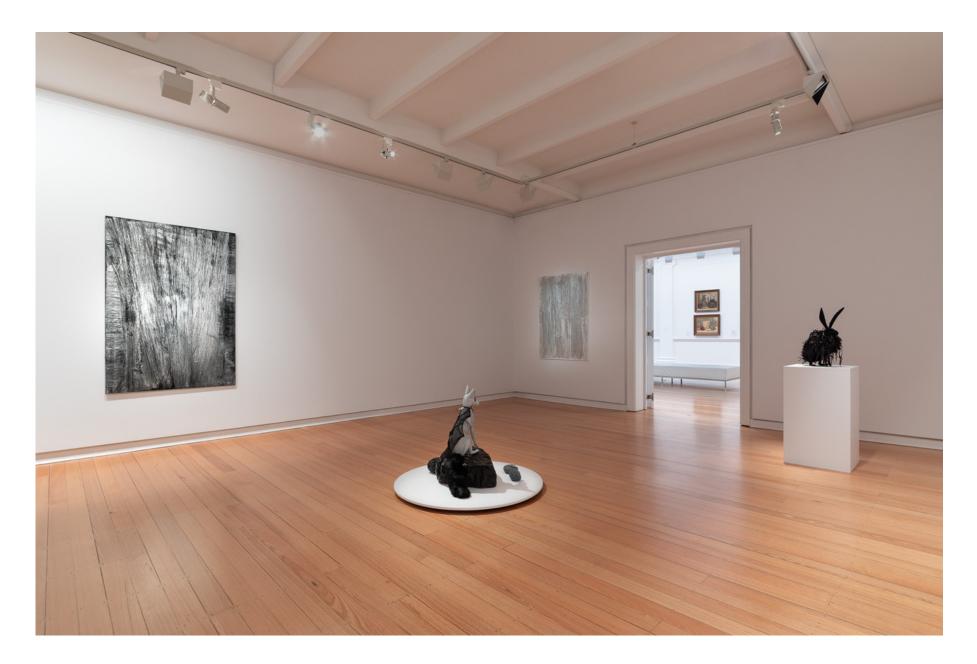

Dark Spring, 2015 synthetic polymer emulsion on linen 183 x 137.2 cm \$19,800.00 [SOLD]

Moonlight becomes you (Silver Fox), 2001-2019, (Fox) Hand crocheted cotton, Lurex, Viscose, Polyester, lamb's wool and high visibility (reflective) tape, over high-density foam, Papier-mâché, wire, mirrored Perspex, customised section of a Commes des Garcons shirt, Autumn-Winter collection 2004-2005, synthetic polymer emulsion, Swarovski crystals, Tyvek, nylon and artificial fur fabric. (Base) Fibreglass, enamel gloss paint and four hand crocheted covered stones (various fibres), Fox: 53 x 50 x 30 cm, Base: 20 x 54 x 45 cm (irregular), \$25,000.00 [SOLD]

Moonlight becomes you (Silver Fox), 2001-2019 - Front and Verso

Moonlight becomes you (Silver Fox), 2001-2019 - Details

(Front)

(Verso)

*Moon Shadow (Black Hare)*, 2001-2019, Hand crocheted Lurex, limited edition Japanese bamboo tape\* and plastic thread over high density foam, synthetic polymer emulsion, cotton rag paper, wire, various secret hidden talismans., 53 x 35 x 30 cm, \$16,500.00 [SOLD]

(Front)

(Verso)

*Moonlight becomes you (Snowy Owl II)*, 2001-2019, Hand crocheted lamb's wool and polyester thread over plastic, 41.5 x 24 x 18 cm, \$10,000.00

Moonlight becomes you, 2002-2003, bobcat: hand crocheted lambs wool and cotton embroidery thread over high density foam with silver painted pigskin and aluminium studs recouped from a 1980s Prue Acton garment, carpet, cast resin tree limb and mink: hand crocheted polydamide thread and lambs wool over high density foam, cotton thread. 3 m diameter, [SOLD]