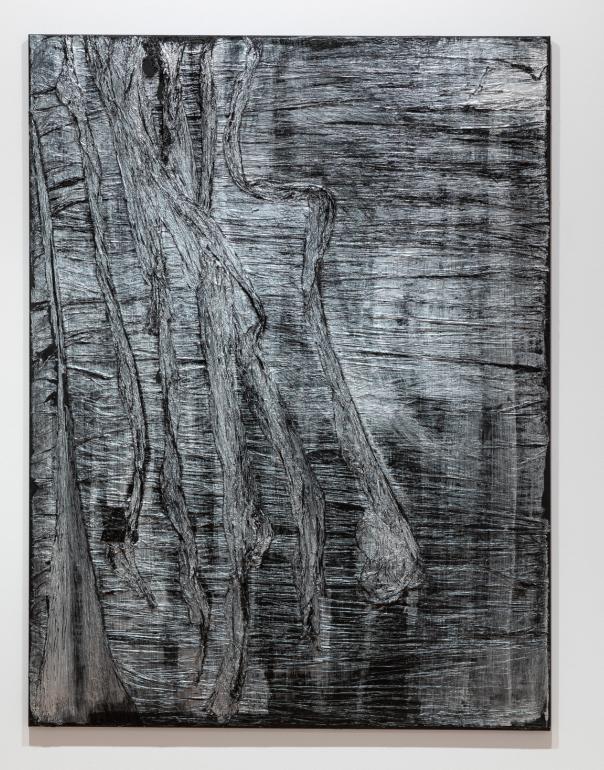

## LOUISE WEAVER

The Moon - Geelong Art Gallery, 15 June - 1 September 2019

Silvering (Moon Dust), 2019 synthetic polymer emulsion and glitter on linen 152 x 106 cm \$15,500.00

Spirit Level, 2015 synthetic polymer emulsion on linen 183 x 122 cm \$19,800.00