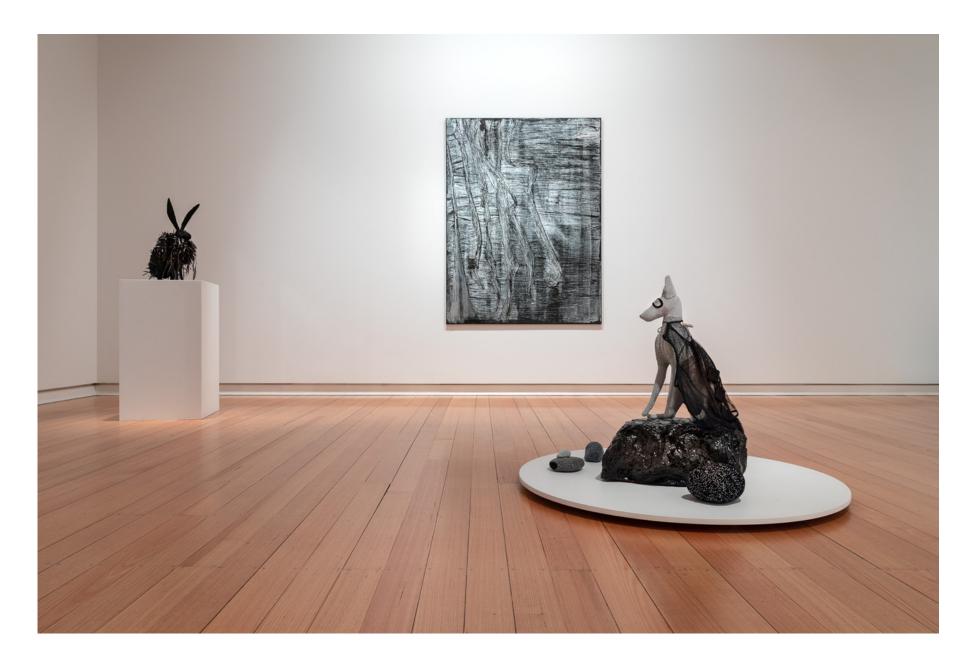

Dark Spring, 2015 synthetic polymer emulsion on linen 183 x 137.2 cm \$19,800.00 [SOLD]

Moonlight becomes you (Silver Fox), 2001-2019, (Fox) Hand crocheted cotton, Lurex, Viscose, Polyester, lamb's wool and high visibility (reflective) tape, over high-density foam, Papier-mâché, wire, mirrored Perspex, customised section of a Commes des Garcons shirt, Autumn-Winter collection 2004-2005, synthetic polymer emulsion, Swarovski crystals, Tyvek, nylon and artificial fur fabric. (Base) Fibreglass, enamel gloss paint and four hand crocheted covered stones (various fibres), Fox: 53 x 50 x 30 cm, Base: 20 x 54 x 45 cm (irregular), \$25,000.00 [SOLD]

Moonlight becomes you (Silver Fox), 2001-2019 - Front and Verso

Moonlight becomes you (Silver Fox), 2001-2019 - Details

(Front)

(Verso)

*Moon Shadow (Black Hare)*, 2001-2019, Hand crocheted Lurex, limited edition Japanese bamboo tape\* and plastic thread over high density foam, synthetic polymer emulsion, cotton rag paper, wire, various secret hidden talismans., 53 x 35 x 30 cm, \$16,500.00 [SOLD]

(Front)

(Verso)

*Moonlight becomes you (Snowy Owl II)*, 2001-2019, Hand crocheted lamb's wool and polyester thread over plastic, 41.5 x 24 x 18 cm, \$10,000.00

Moonlight becomes you, 2002-2003, bobcat: hand crocheted lambs wool and cotton embroidery thread over high density foam with silver painted pigskin and aluminium studs recouped from a 1980s Prue Acton garment, carpet, cast resin tree limb and mink: hand crocheted polydamide thread and lambs wool over high density foam, cotton thread. 3 m diameter, [SOLD]