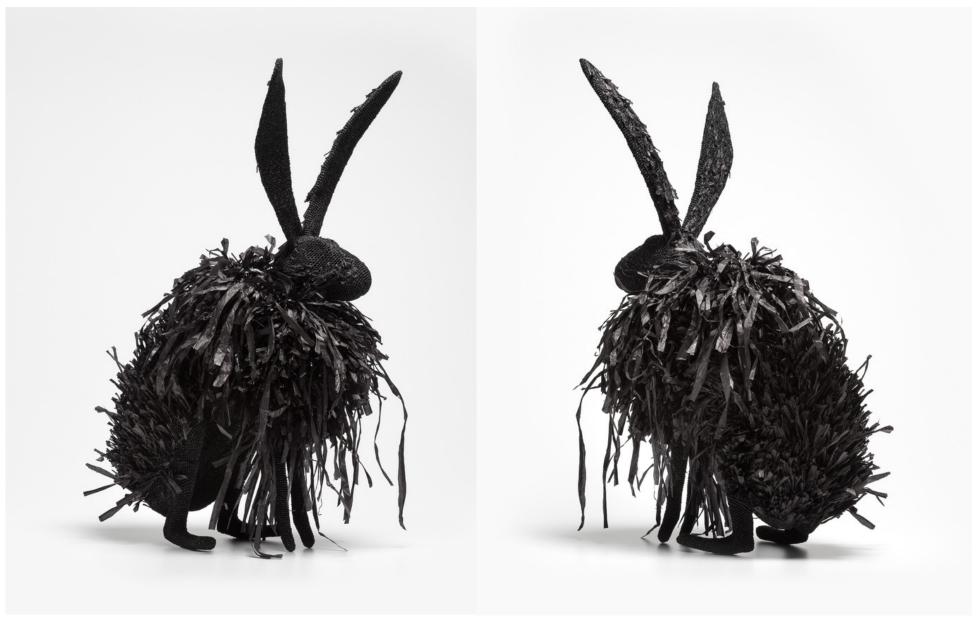

Moonlight becomes you (Silver Fox), 2001-2019 - Front and Verso

Moonlight becomes you (Silver Fox), 2001-2019 - Details

(Front)

(Verso)

*Moon Shadow (Black Hare)*, 2001-2019, Hand crocheted Lurex, limited edition Japanese bamboo tape\* and plastic thread over high density foam, synthetic polymer emulsion, cotton rag paper, wire, various secret hidden talismans., 53 x 35 x 30 cm, \$16,500.00 [SOLD]