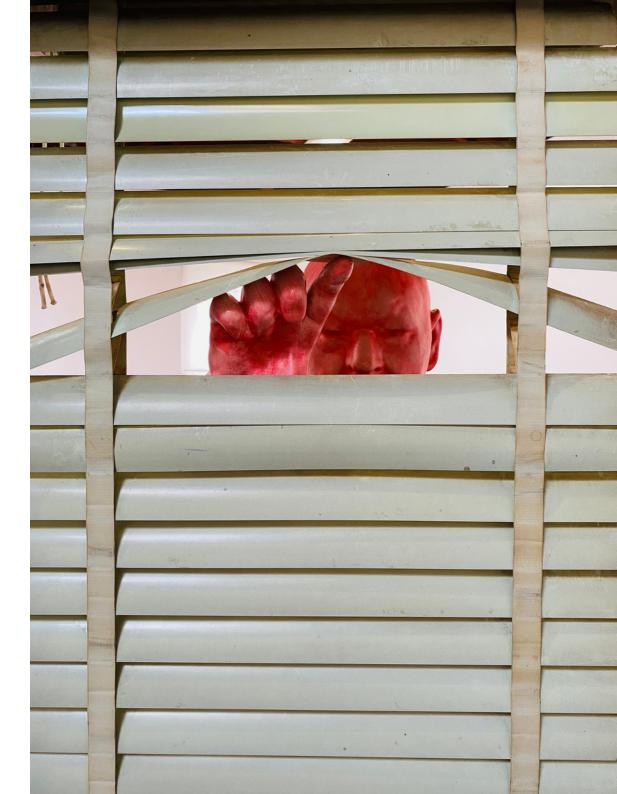

Seer 2022 (detail) painted urethane coated polystyrene, wood, venetian blind; two pieces 214 x 94 x 76.5 cm (figure) 73 x 98 x 37 cm (dog) \$30,000.00

Seen 1 2022 painted urethane coated polystyrene 186 x 55 x 40 cm \$20,000.00