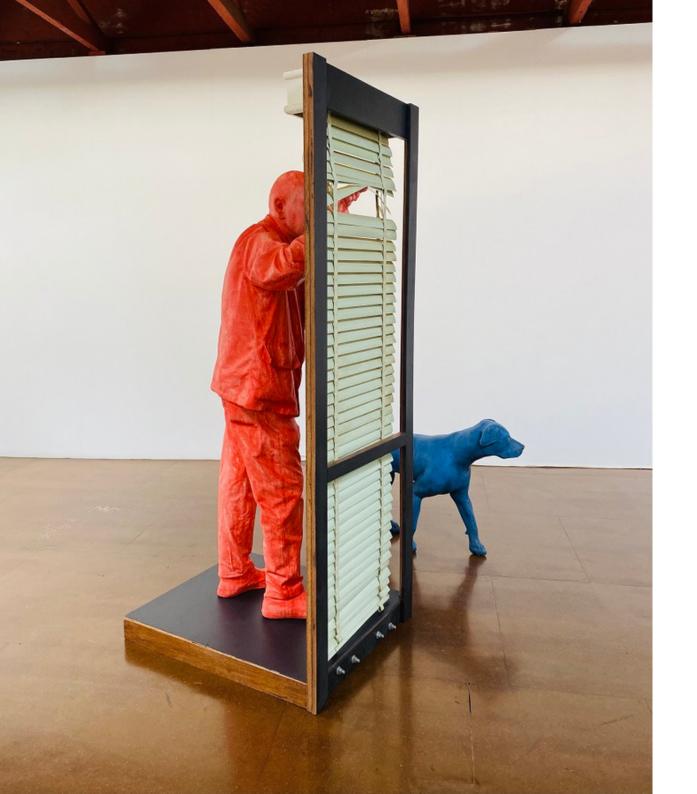

## Seer 2022

painted urethane coated polystyrene, wood, venetian blind; two pieces 214 x 94 x 76.5 cm (figure) 73 x 98 x 37 cm (dog) \$30,000.00

Seer 2022 (installation view) painted urethane coated polystyrene, wood, venetian blind; two pieces 214 x 94 x 76.5 cm (figure) 73 x 98 x 37 cm (dog) \$30,000.00

Seer 2022 (detail) painted urethane coated polystyrene, wood, venetian blind; two pieces 214 x 94 x 76.5 cm (figure) 73 x 98 x 37 cm (dog) \$30,000.00

Seen 1 2022 painted urethane coated polystyrene 186 x 55 x 40 cm \$20,000.00