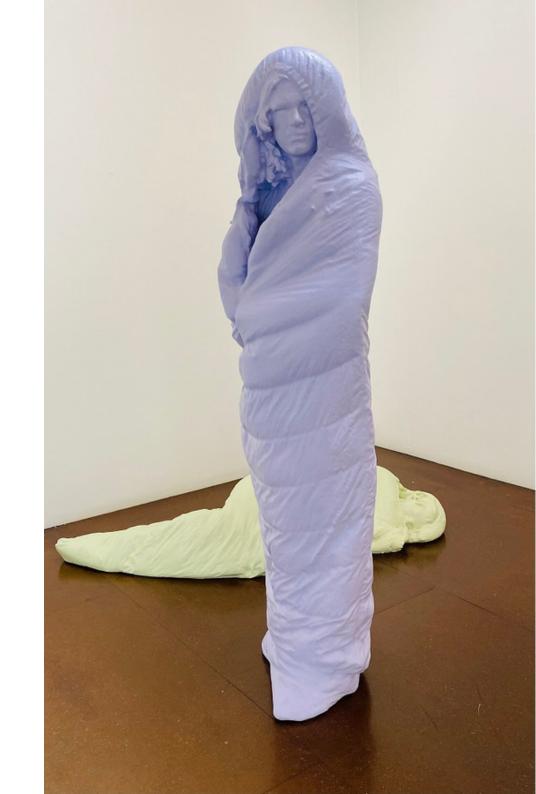

Seen 2 2022 painted urethane coated polystyrene 180 x 50 x 30 cm \$20,000.00

Seen 3 2022 painted urethane coated polystyrene 167 x 28 x 50 cm \$20,000.00

*Out (T)here* 2022 Super 8 film digitally scanned, Ed.3 + 2 AP 3'8:11 \$4,000.00