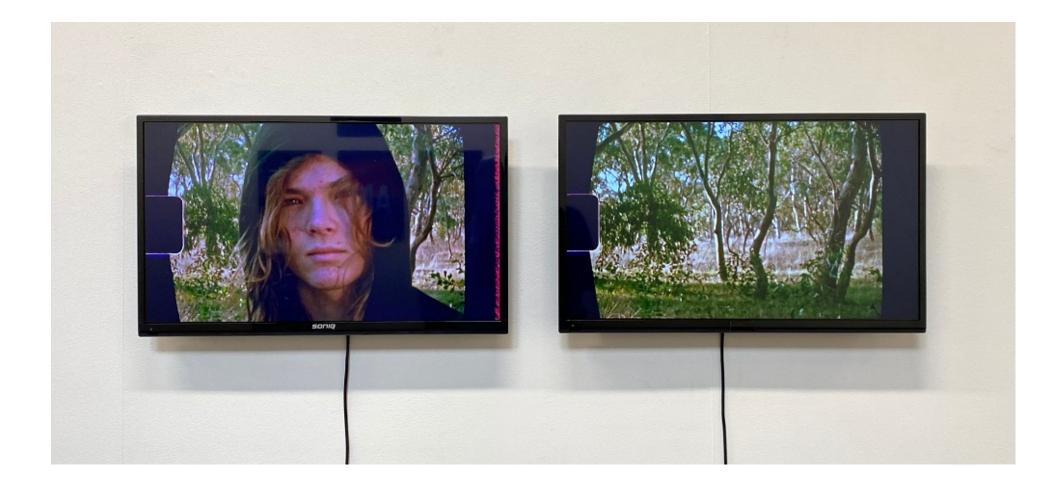

Seen 2 2022 painted urethane coated polystyrene 180 x 50 x 30 cm \$20,000.00

Seen 3 2022 painted urethane coated polystyrene 167 x 28 x 50 cm \$20,000.00

*Out (T)here* 2022 Super 8 film digitally scanned, Ed.3 + 2 AP 3'8:11 \$4,000.00