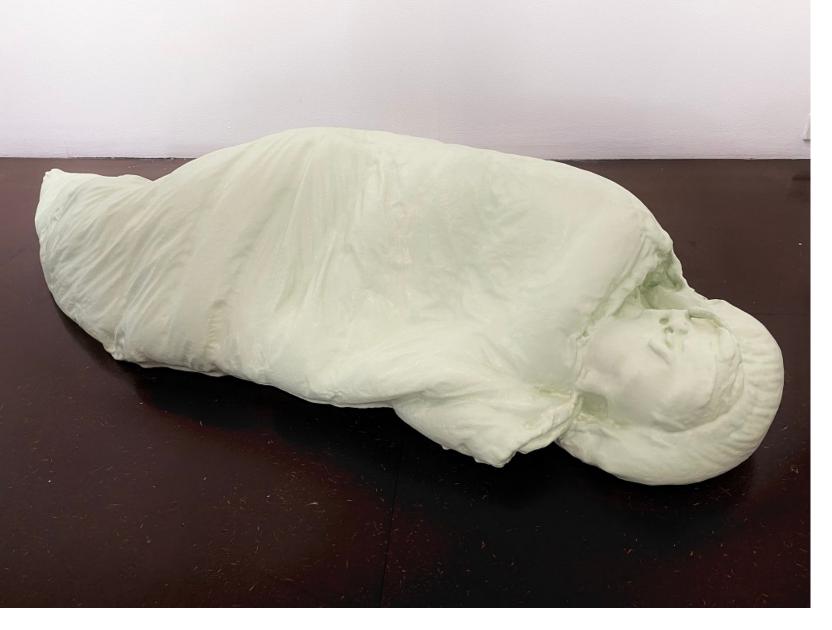

Seen 2 2022 painted urethane coated polystyrene 180 x 50 x 30 cm \$20,000.00

Seen 3 2022 painted urethane coated polystyrene 167 x 28 x 50 cm \$20,000.00

*Out (T)here* 2022 Super 8 film digitally scanned, Ed.3 + 2 AP 3'8:11 \$4,000.00