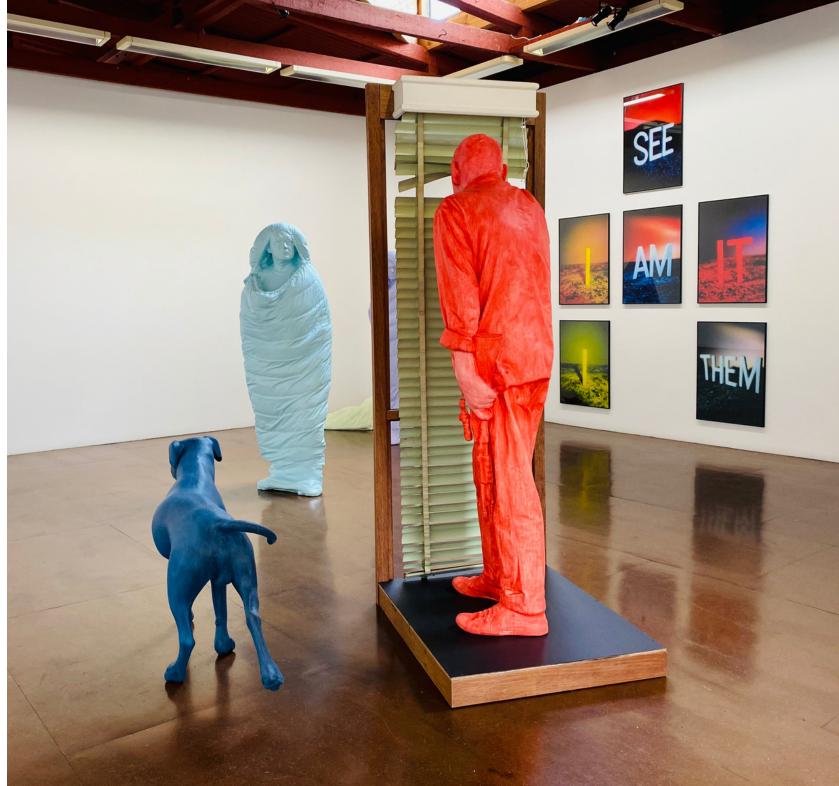

## Seer 2022

painted urethane coated polystyrene, wood, venetian blind; two pieces 214 x 94 x 76.5 cm (figure) 73 x 98 x 37 cm (dog) \$30,000.00

Seer 2022 (installation view) painted urethane coated polystyrene, wood, venetian blind; two pieces 214 x 94 x 76.5 cm (figure) 73 x 98 x 37 cm (dog) \$30,000.00

Seer 2022 (detail) painted urethane coated polystyrene, wood, venetian blind; two pieces 214 x 94 x 76.5 cm (figure) 73 x 98 x 37 cm (dog) \$30,000.00

Seen 1 2022 painted urethane coated polystyrene 186 x 55 x 40 cm \$20,000.00

Seen 2 2022 painted urethane coated polystyrene 180 x 50 x 30 cm \$20,000.00

Seen 3 2022 painted urethane coated polystyrene 167 x 28 x 50 cm \$20,000.00

*Out (T)here* 2022 Super 8 film digitally scanned, Ed.3 + 2 AP 3'8:11 \$4,000.00