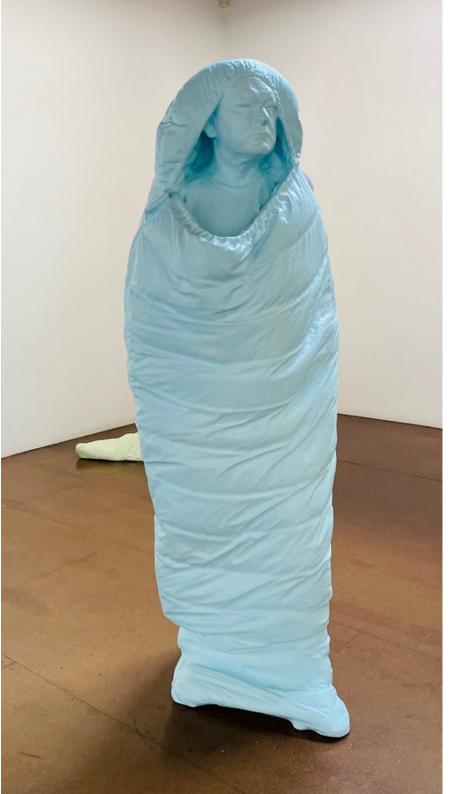

Seer 2022 (detail) painted urethane coated polystyrene, wood, venetian blind; two pieces 214 x 94 x 76.5 cm (figure) 73 x 98 x 37 cm (dog) \$30,000.00

Seen 1 2022 painted urethane coated polystyrene 186 x 55 x 40 cm \$20,000.00