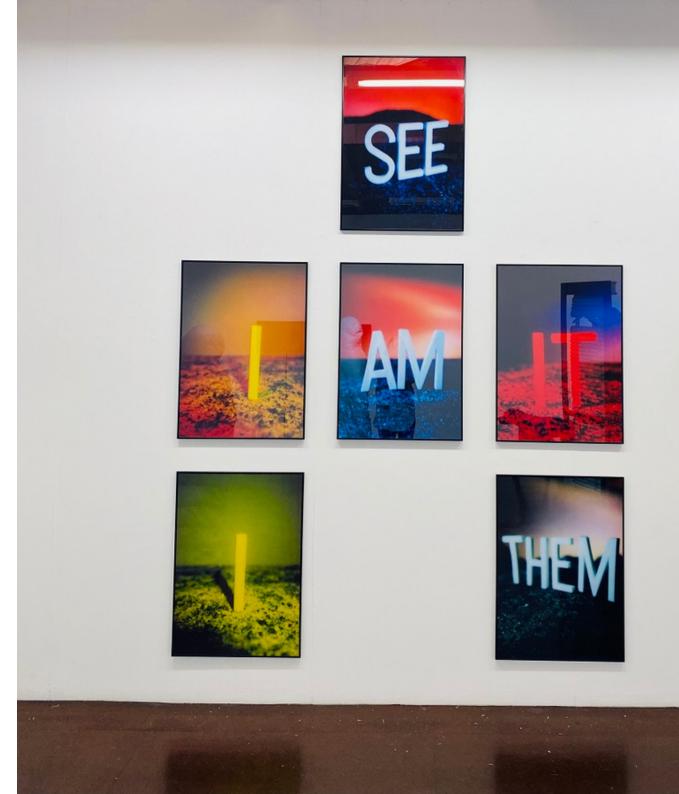

Ronnie van Hout *Unwelcome Home* 2 - 30 July 2022

SEE

Seeing, Being 2022 archival ink jet prints on Hahnemuhle photo rag paper scanned from Instax instant film 6 photographs, Edition of 3 plus 2 artist proofs 83 x 58 cm, 84.5 x 59.7 cm framed \$12,000.00