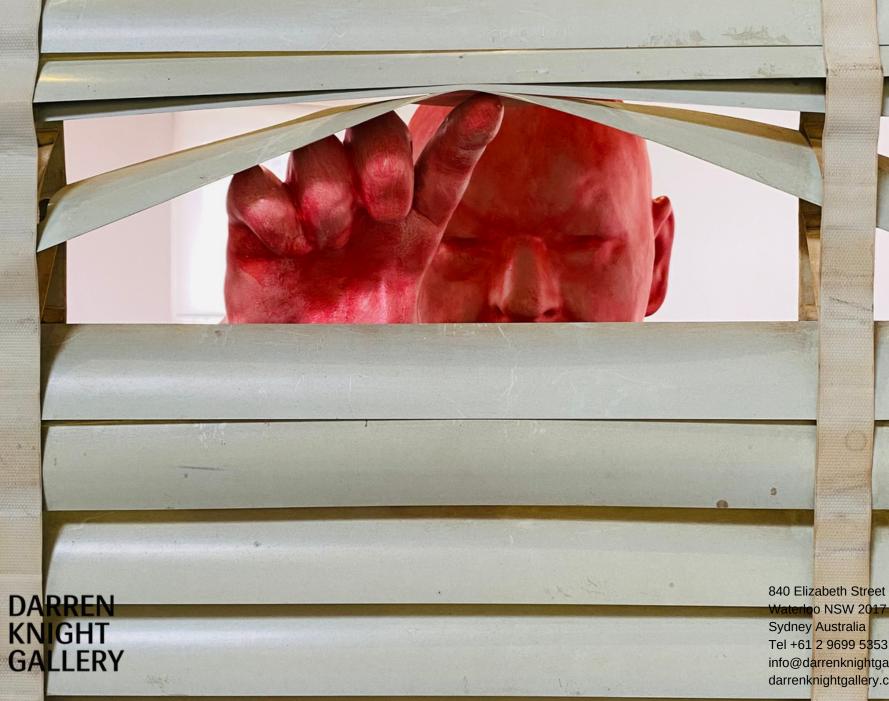

## Seer 2022

painted urethane coated polystyrene, wood, venetian blind; two pieces 214 x 94 x 76.5 cm (figure) 73 x 98 x 37 cm (dog) \$30,000.00

Seer 2022 (installation view) painted urethane coated polystyrene, wood, venetian blind; two pieces 214 x 94 x 76.5 cm (figure) 73 x 98 x 37 cm (dog) \$30,000.00

Seer 2022 (detail) painted urethane coated polystyrene, wood, venetian blind; two pieces 214 x 94 x 76.5 cm (figure) 73 x 98 x 37 cm (dog) \$30,000.00

Seen 1 2022 painted urethane coated polystyrene 186 x 55 x 40 cm \$20,000.00