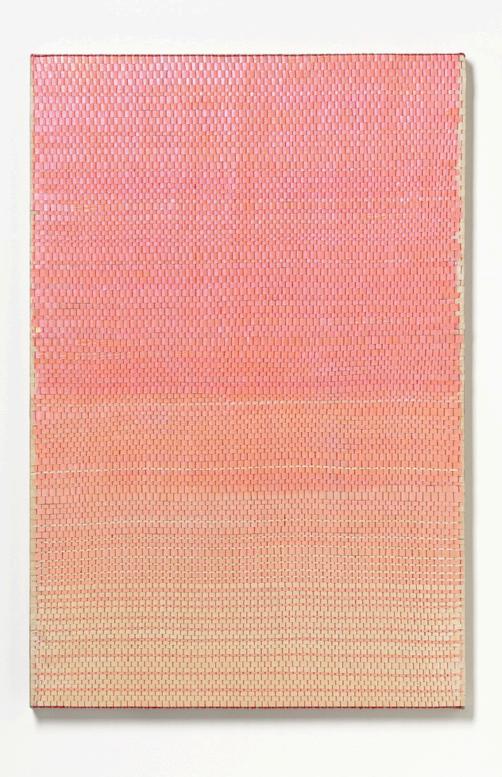

Nature study (Bright coral) 2023 synthetic polymer emulsion, iridescent pigment, Japanese kozo natural paper, linen and cotton thread on linen 51 x 46 cm \$6,500.00

Nature study (Pink shell) 2023 synthetic polymer emulsion, iridescent pigment, Japanese kozo natural paper, linen and cotton thread on linen  $51 \times 46 \text{ cm}$  \$6,500.00