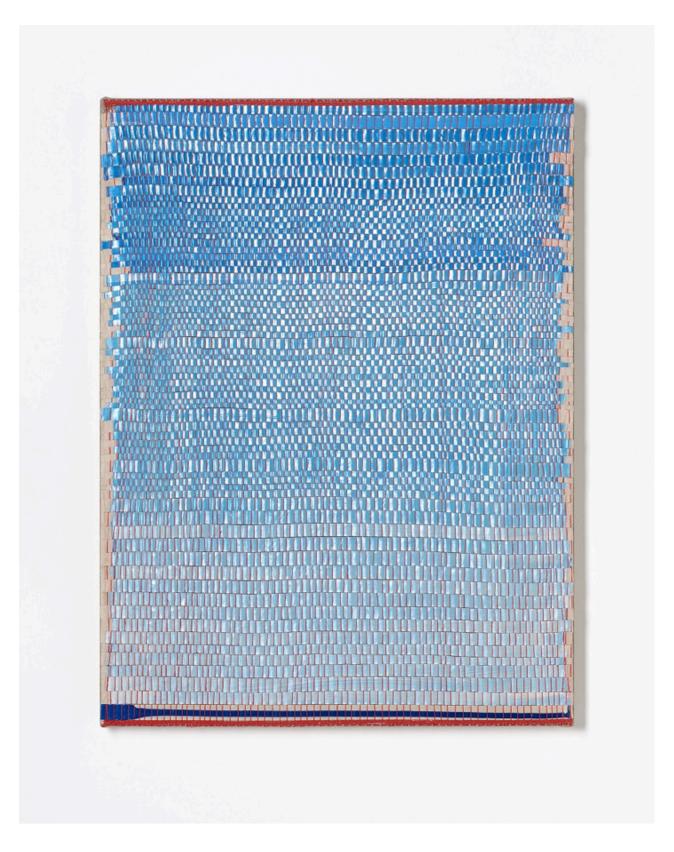

Nature study (Cosmic blue) 2023 side view synthetic polymer emulsion, iridescent pigment, Japanese kozo natural paper, linen and cotton thread on linen  $61 \times 46 \text{ cm}$ 

Nature study (Northern sky) 2023 synthetic polymer emulsion, iridescent pigment, Japanese kozo natural paper, linen and cotton thread on linen 61 x 46 cm \$7,000.00

Palace of time 2024 synthetic polymer emulsion, iridescent pigment, Japanese kozo natural paper, linen and cotton thread on linen  $61 \times 46 \text{ cm}$  \$7,000.00 **SOLD** 

Nature study (Deep Night) 2024 synthetic polymer emulsion, iridescent pigment, Japanese kozo natural paper, linen and cotton thread on linen 61 x 46 cm