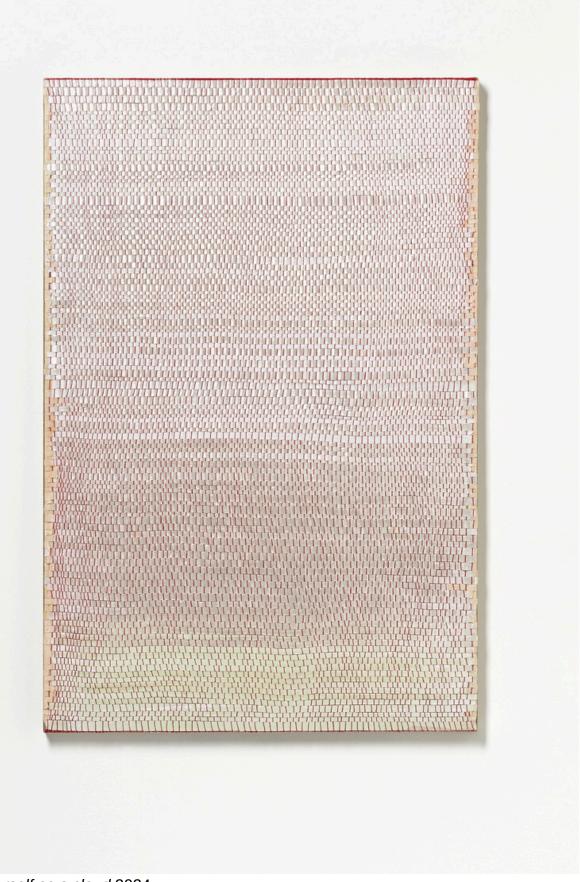

Premonition of love 2024 synthetic polymer emulsion, iridescent pigment, Japanese kozo natural paper, linen and cotton thread on linen  $61 \times 46 \text{ cm}$  \$7,000.00 **SOLD** 

Nature study (Silken) 2024 synthetic polymer emulsion, iridescent pigment, Japanese kozo natural paper, linen and cotton thread on linen  $61 \times 46 \text{ cm}$  \$7,000.00 **SOLD** 