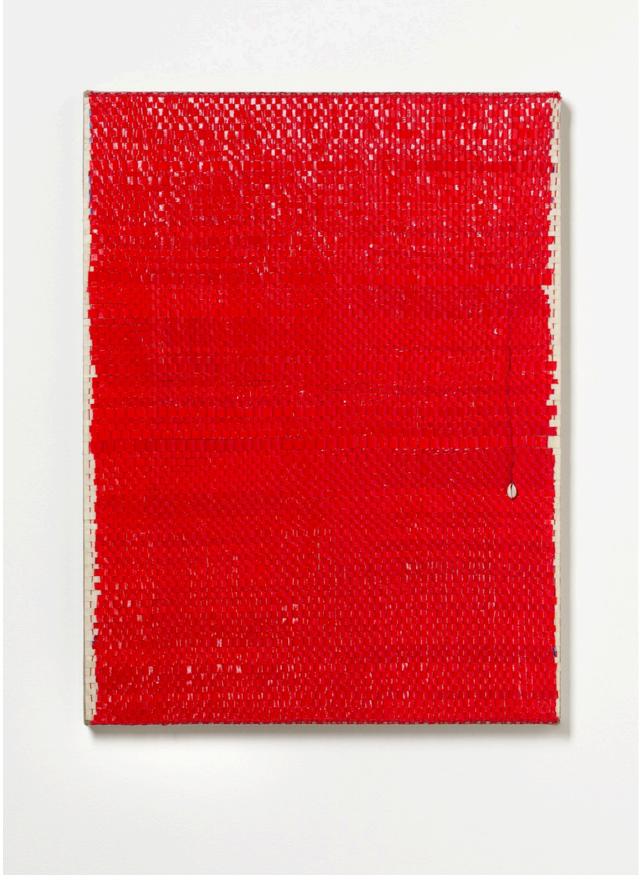

Premonition of love 2024 synthetic polymer emulsion, iridescent pigment, Japanese kozo natural paper, linen and cotton thread on linen  $61 \times 46 \text{ cm}$  \$7,000.00 **SOLD** 

Nature study (Silken) 2024 synthetic polymer emulsion, iridescent pigment, Japanese kozo natural paper, linen and cotton thread on linen  $61 \times 46 \text{ cm}$  \$7,000.00 **SOLD** 