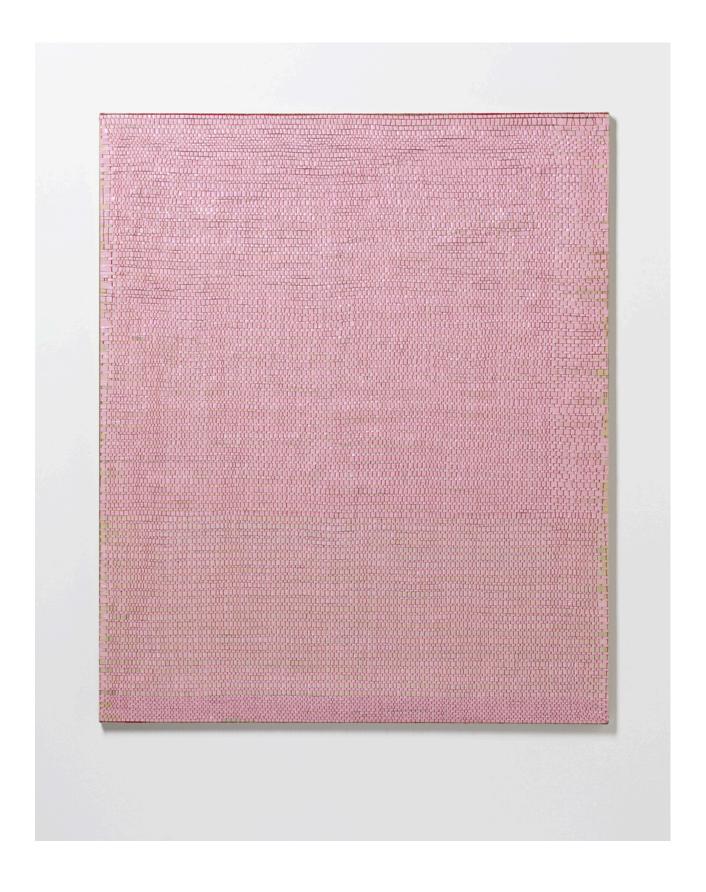

Nature study (Bright coral) 2023 synthetic polymer emulsion, iridescent pigment, Japanese kozo natural paper, linen and cotton thread on linen 51 x 46 cm \$6,500.00

Nature study (Pink shell) 2023 synthetic polymer emulsion, iridescent pigment, Japanese kozo natural paper, linen and cotton thread on linen  $51 \times 46 \text{ cm}$  \$6,500.00