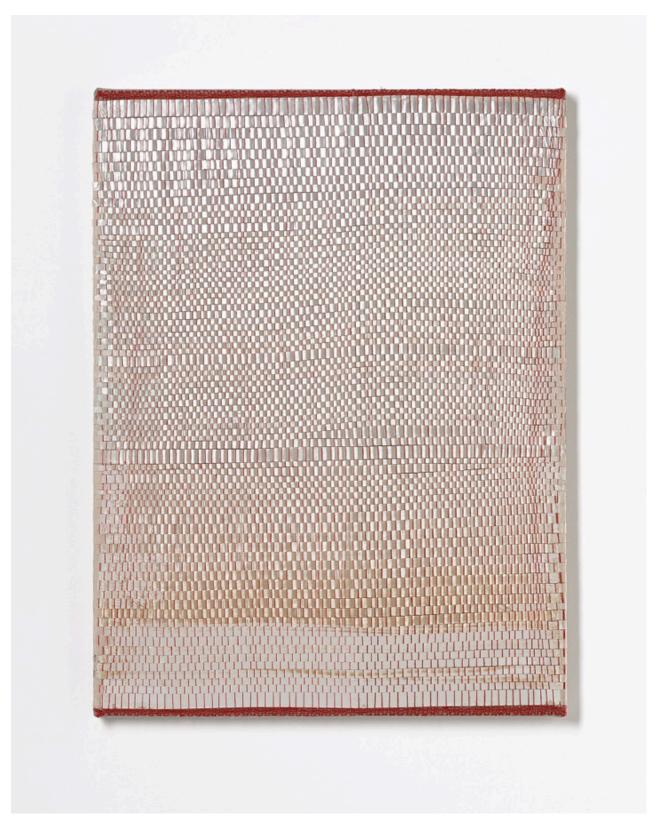

## Emotional landscape 2023

synthetic polymer emulsion, iridescent pigment, Japanese kozo natural paper, linen and cotton thread on linen

61 x 46 cm

Take the thorn, leave the rose 2023 synthetic polymer emulsion, iridescent pigment, Japanese kozo natural paper, linen and cotton thread on linen  $61 \times 46 \text{ cm}$ 