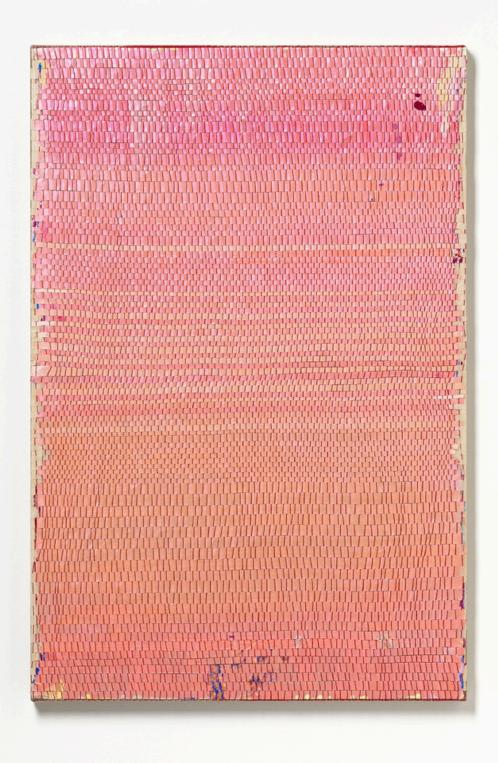

Nature study (Bright coral) 2023 synthetic polymer emulsion, iridescent pigment, Japanese kozo natural paper, linen and cotton thread on linen 51 x 46 cm \$6,500.00

Nature study (Pink shell) 2023 synthetic polymer emulsion, iridescent pigment, Japanese kozo natural paper, linen and cotton thread on linen  $51 \times 46 \text{ cm}$  \$6,500.00