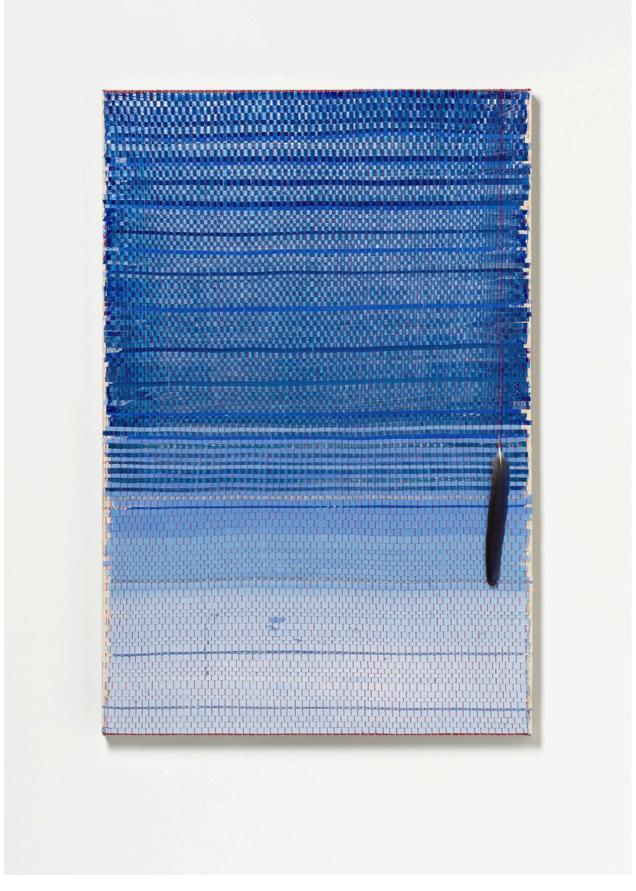

Imagine you are floating 2024 synthetic polymer emulsion, iridescent pigment, Japanese kozo natural paper, Crimson Rosella (*Platycerus elegans*) feather, linen and cotton thread on linen 92 x 61 cm \$15,000.00

Imagine you are floating 2024 (detail)

synthetic polymer emulsion, iridescent pigment, Japanese kozo natural paper, Crimson Rosella (*Platycerus elegans*) feather, linen and cotton thread on linen

92 x 61 cm