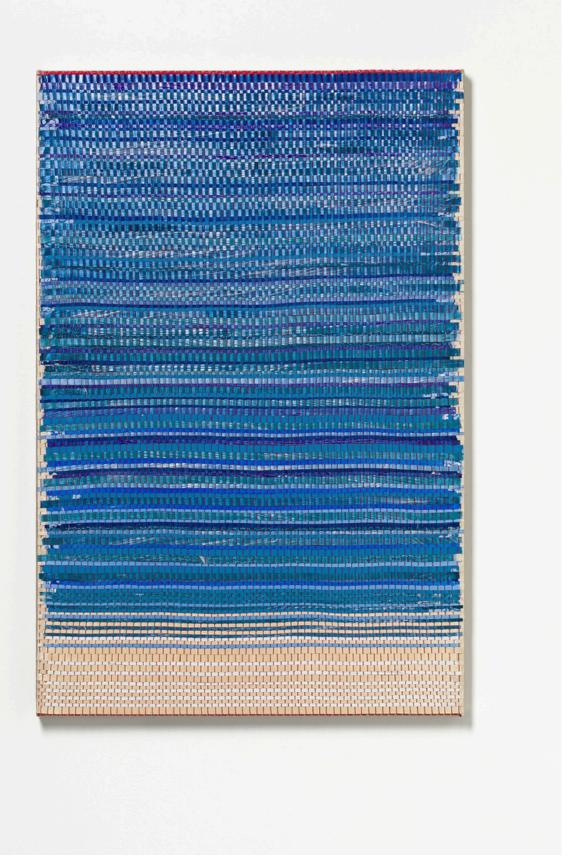

Nature study (Cosmic blue) 2023 side view synthetic polymer emulsion, iridescent pigment, Japanese kozo natural paper, linen and cotton thread on linen  $61 \times 46 \text{ cm}$ 

Nature study (Northern sky) 2023 synthetic polymer emulsion, iridescent pigment, Japanese kozo natural paper, linen and cotton thread on linen 61 x 46 cm \$7,000.00