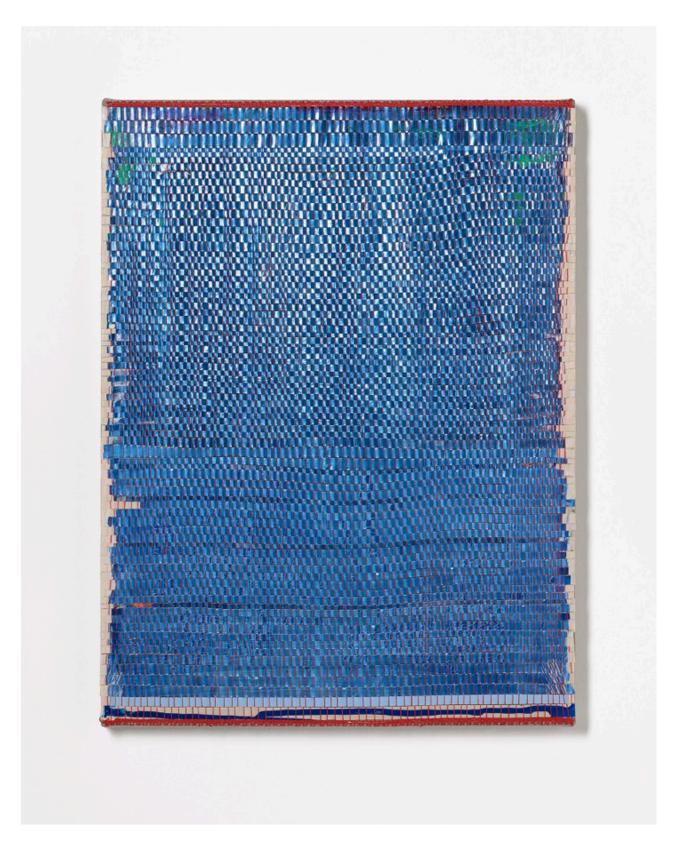

Palace of time 2024 synthetic polymer emulsion, iridescent pigment, Japanese kozo natural paper, linen and cotton thread on linen  $61 \times 46 \text{ cm}$  \$7,000.00 **SOLD** 

Nature study (Deep Night) 2024 synthetic polymer emulsion, iridescent pigment, Japanese kozo natural paper, linen and cotton thread on linen 61 x 46 cm

Premonition of love 2024 synthetic polymer emulsion, iridescent pigment, Japanese kozo natural paper, linen and cotton thread on linen  $61 \times 46 \text{ cm}$  \$7,000.00 **SOLD** 

Nature study (Silken) 2024 synthetic polymer emulsion, iridescent pigment, Japanese kozo natural paper, linen and cotton thread on linen  $61 \times 46 \text{ cm}$  \$7,000.00 **SOLD** 