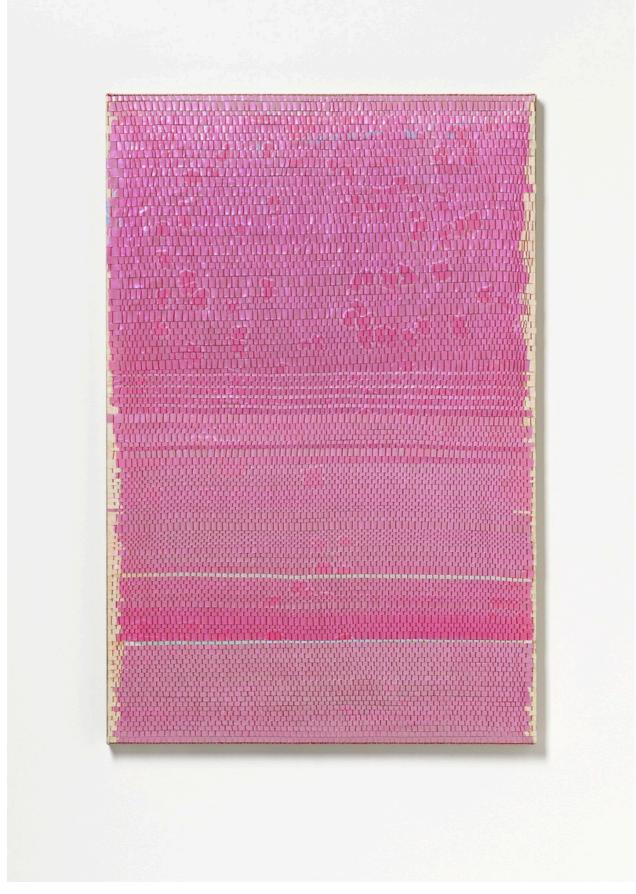

## Emotional landscape 2023

synthetic polymer emulsion, iridescent pigment, Japanese kozo natural paper, linen and cotton thread on linen

61 x 46 cm

Take the thorn, leave the rose 2023 synthetic polymer emulsion, iridescent pigment, Japanese kozo natural paper, linen and cotton thread on linen  $61 \times 46 \text{ cm}$ 