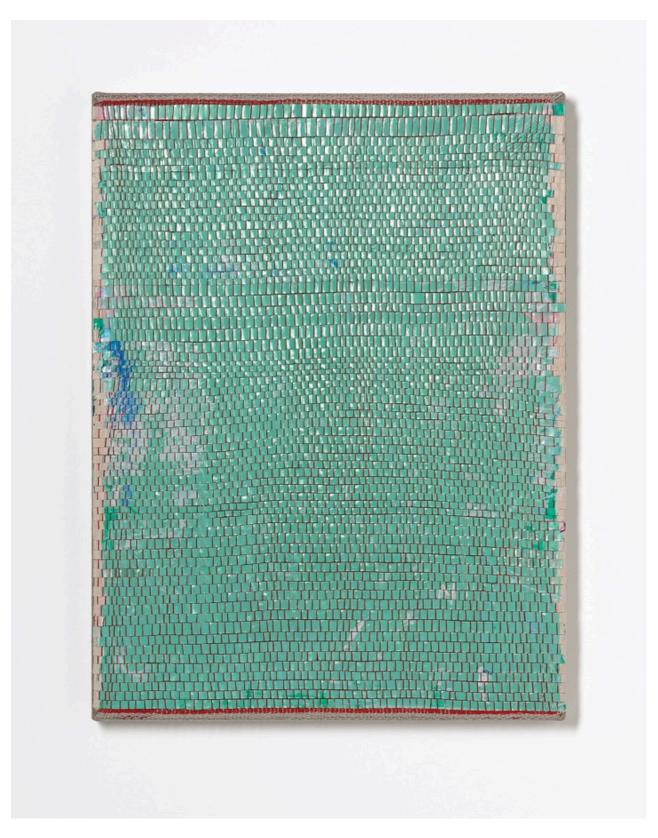

Nature study (Bright coral) 2023 synthetic polymer emulsion, iridescent pigment, Japanese kozo natural paper, linen and cotton thread on linen 51 x 46 cm \$6,500.00

Nature study (Pink shell) 2023 synthetic polymer emulsion, iridescent pigment, Japanese kozo natural paper, linen and cotton thread on linen  $51 \times 46 \text{ cm}$  \$6,500.00