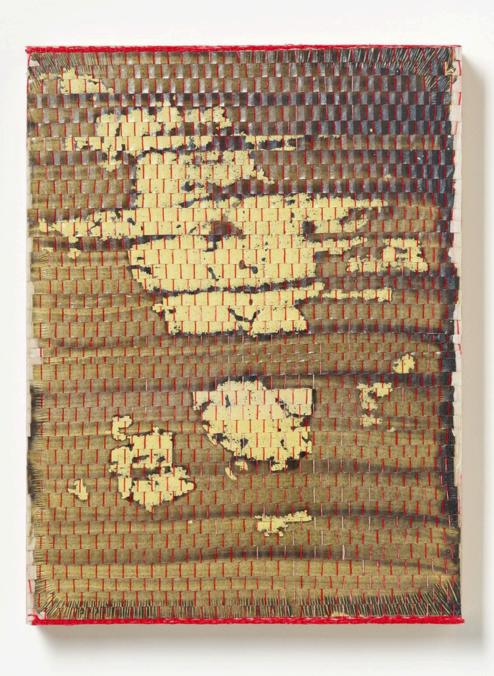

Butterflies settle on his stone ear (sunset) 2024 synthetic polymer emulsion, iridescent pigment, micaceous iron oxide, Japanese kozo natural paper, linen thread on wooden panel 40.64 x 30.48 cm \$5,000.00