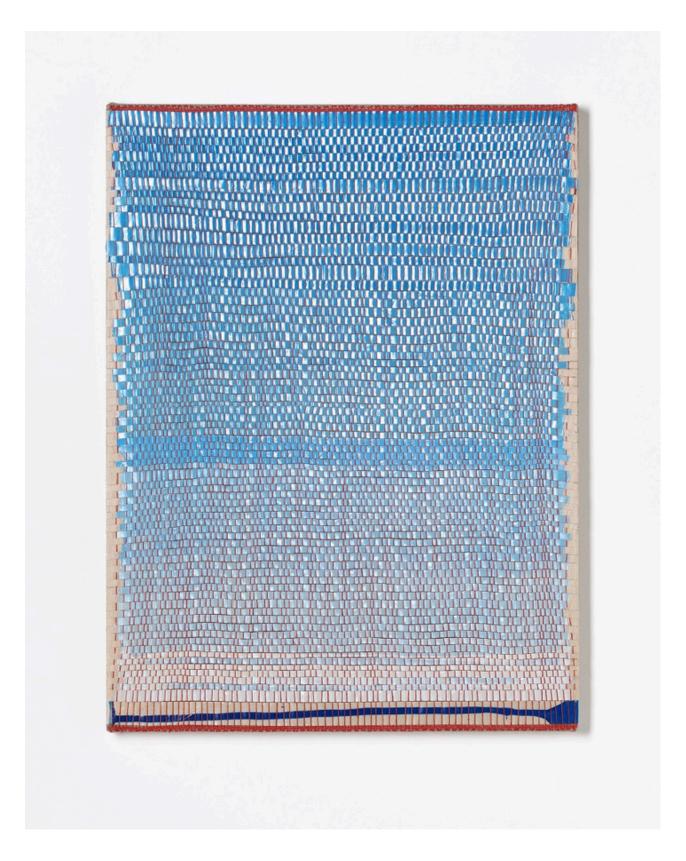

Nature study (Cosmic blue) 2023 side view synthetic polymer emulsion, iridescent pigment, Japanese kozo natural paper, linen and cotton thread on linen  $61 \times 46 \text{ cm}$ 

Nature study (Northern sky) 2023 synthetic polymer emulsion, iridescent pigment, Japanese kozo natural paper, linen and cotton thread on linen 61 x 46 cm \$7,000.00