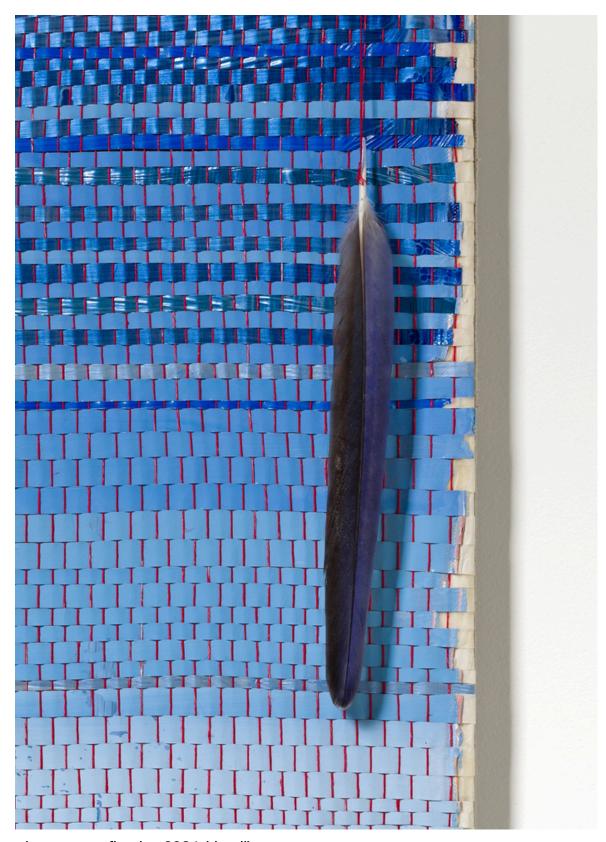

Imagine you are floating 2024 synthetic polymer emulsion, iridescent pigment, Japanese kozo natural paper, Crimson Rosella (*Platycerus elegans*) feather, linen and cotton thread on linen 92 x 61 cm \$15,000.00

Imagine you are floating 2024 (detail)

synthetic polymer emulsion, iridescent pigment, Japanese kozo natural paper, Crimson Rosella (*Platycerus elegans*) feather, linen and cotton thread on linen

92 x 61 cm