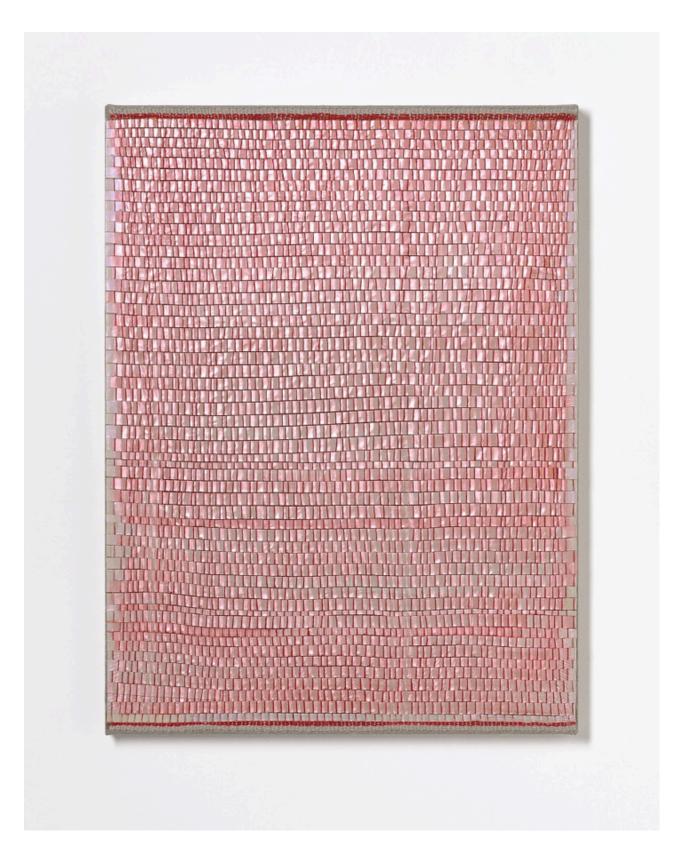

Palace of time 2024 synthetic polymer emulsion, iridescent pigment, Japanese kozo natural paper, linen and cotton thread on linen  $61 \times 46 \text{ cm}$  \$7,000.00 **SOLD** 

Nature study (Deep Night) 2024 synthetic polymer emulsion, iridescent pigment, Japanese kozo natural paper, linen and cotton thread on linen 61 x 46 cm

Premonition of love 2024 synthetic polymer emulsion, iridescent pigment, Japanese kozo natural paper, linen and cotton thread on linen  $61 \times 46 \text{ cm}$  \$7,000.00 **SOLD** 

Nature study (Silken) 2024 synthetic polymer emulsion, iridescent pigment, Japanese kozo natural paper, linen and cotton thread on linen  $61 \times 46 \text{ cm}$  \$7,000.00 **SOLD** 