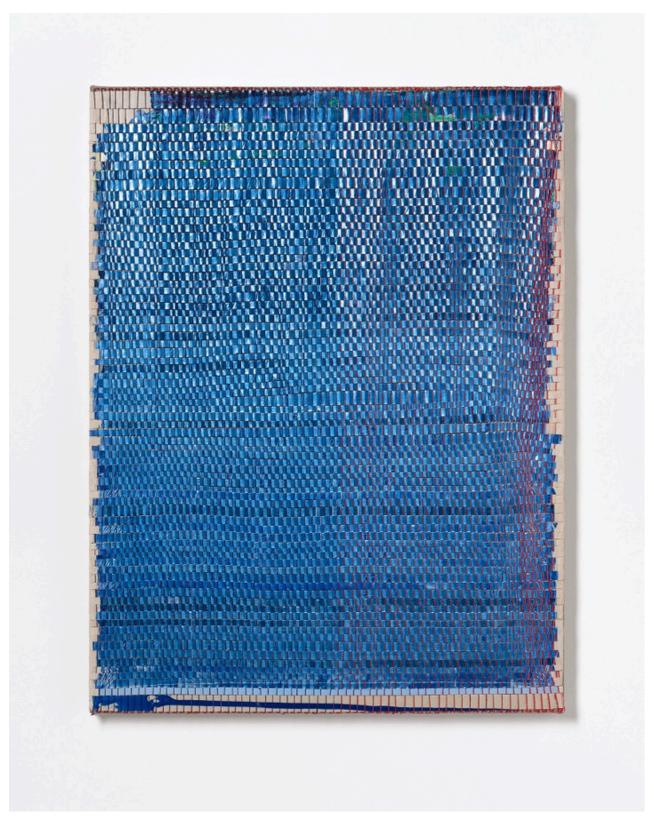

Premonition of love 2024 synthetic polymer emulsion, iridescent pigment, Japanese kozo natural paper, linen and cotton thread on linen  $61 \times 46 \text{ cm}$  \$7,000.00 **SOLD** 

Nature study (Silken) 2024 synthetic polymer emulsion, iridescent pigment, Japanese kozo natural paper, linen and cotton thread on linen  $61 \times 46 \text{ cm}$  \$7,000.00 **SOLD** 

Nature study (Singing stream) 2024 synthetic polymer emulsion, iridescent pigment, Japanese kozo natural paper, linen and cotton thread on linen 61 x 46 cm \$7,000.00

Nature study (Periwinkle) 2023 synthetic polymer emulsion, iridescent pigment, Japanese kozo natural paper, linen and cotton thread on linen 61 x 46 cm