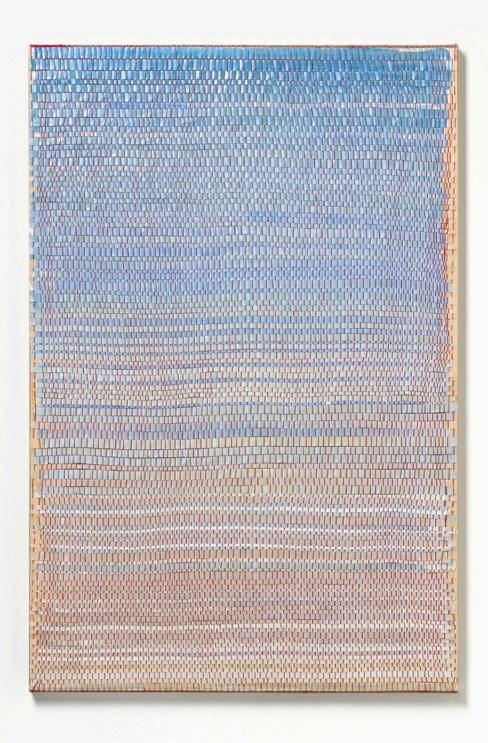

Nature study (Bright coral) 2023 synthetic polymer emulsion, iridescent pigment, Japanese kozo natural paper, linen and cotton thread on linen 51 x 46 cm \$6,500.00

Nature study (Pink shell) 2023 synthetic polymer emulsion, iridescent pigment, Japanese kozo natural paper, linen and cotton thread on linen  $51 \times 46 \text{ cm}$  \$6,500.00