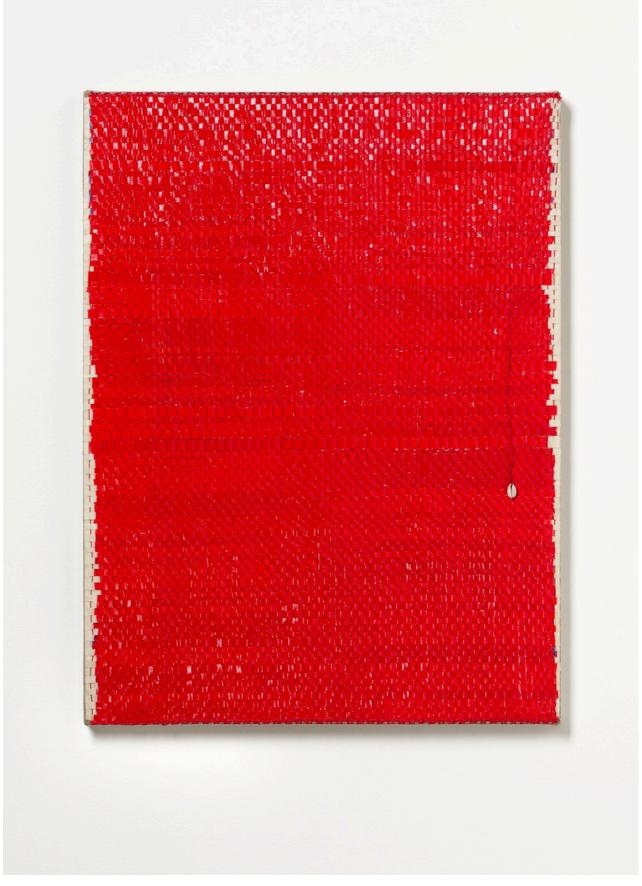

Banshee à la mode 2024 synthetic polymer emulsion, iridescent pigment, Japanese kozo natural paper, cowrie shell, linen and cotton thread on linen  $61 \times 46 \text{ cm}$  \$7,000.00

Banshee à la mode 2024 (detail)

synthetic polymer emulsion, iridescent pigment, Japanese kozo natural paper, cowrie shell, linen and cotton thread on linen

61 x 46 cm

\$7,000.00

Infinity pool 2024
synthetic polymer emulsion, iridescent pigment, Japanese kozo natural paper, linen and cotton thread on linen
61 x 46 cm
\$7,000.00 **SOLD** 