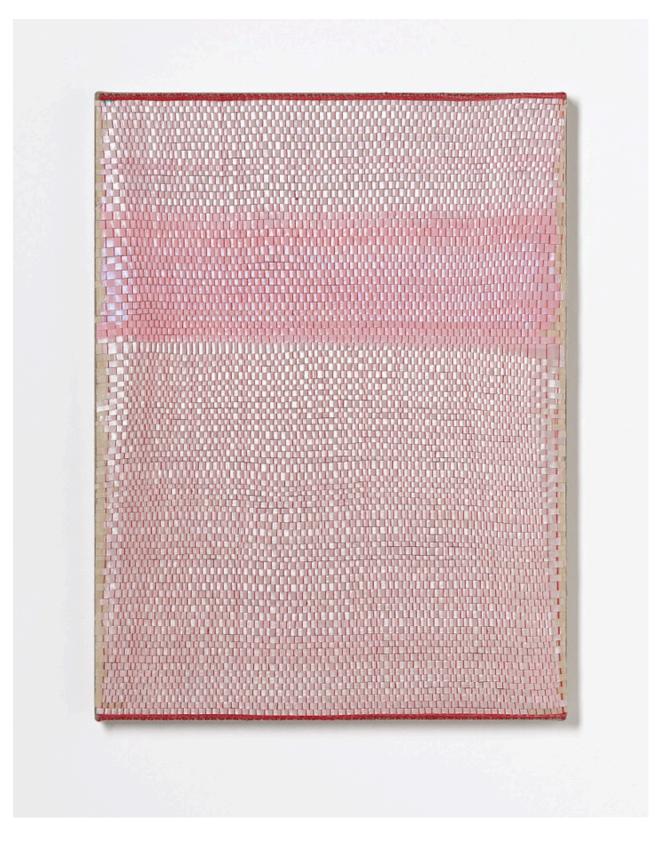

## Emotional landscape 2023

synthetic polymer emulsion, iridescent pigment, Japanese kozo natural paper, linen and cotton thread on linen

61 x 46 cm

Take the thorn, leave the rose 2023 synthetic polymer emulsion, iridescent pigment, Japanese kozo natural paper, linen and cotton thread on linen  $61 \times 46 \text{ cm}$ 