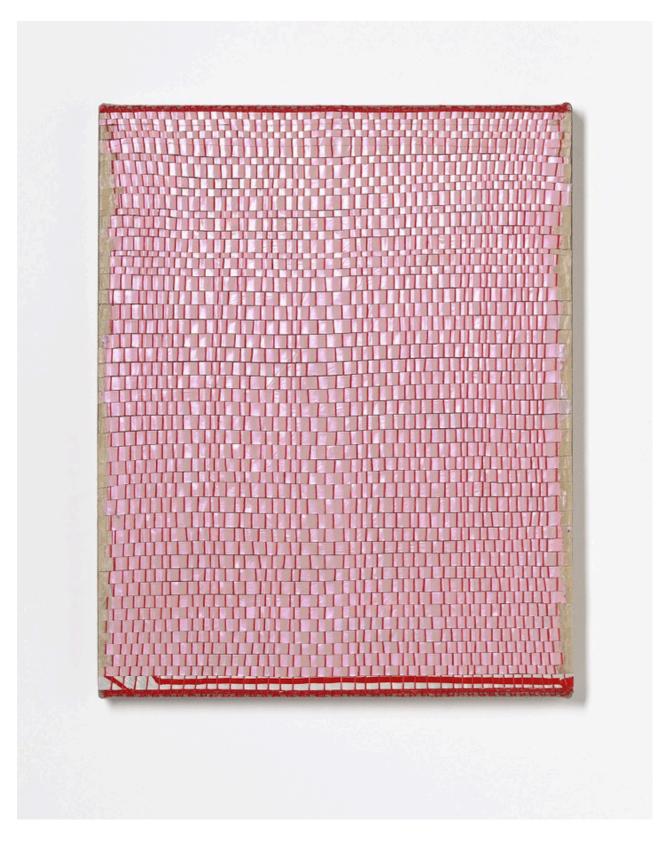

Premonition of love 2024 synthetic polymer emulsion, iridescent pigment, Japanese kozo natural paper, linen and cotton thread on linen  $61 \times 46 \text{ cm}$  \$7,000.00 **SOLD** 

Nature study (Silken) 2024 synthetic polymer emulsion, iridescent pigment, Japanese kozo natural paper, linen and cotton thread on linen  $61 \times 46 \text{ cm}$  \$7,000.00 **SOLD** 