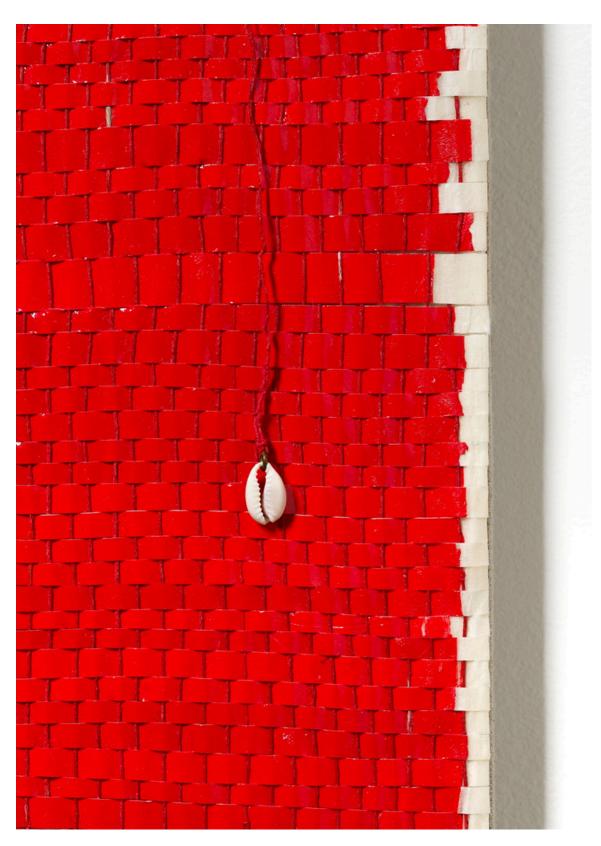

Banshee à la mode 2024 synthetic polymer emulsion, iridescent pigment, Japanese kozo natural paper, cowrie shell, linen and cotton thread on linen  $61 \times 46 \text{ cm}$  \$7,000.00

Banshee à la mode 2024 (detail)

synthetic polymer emulsion, iridescent pigment, Japanese kozo natural paper, cowrie shell, linen and cotton thread on linen

61 x 46 cm

\$7,000.00

Infinity pool 2024
synthetic polymer emulsion, iridescent pigment, Japanese kozo natural paper, linen and cotton thread on linen
61 x 46 cm
\$7,000.00 **SOLD** 