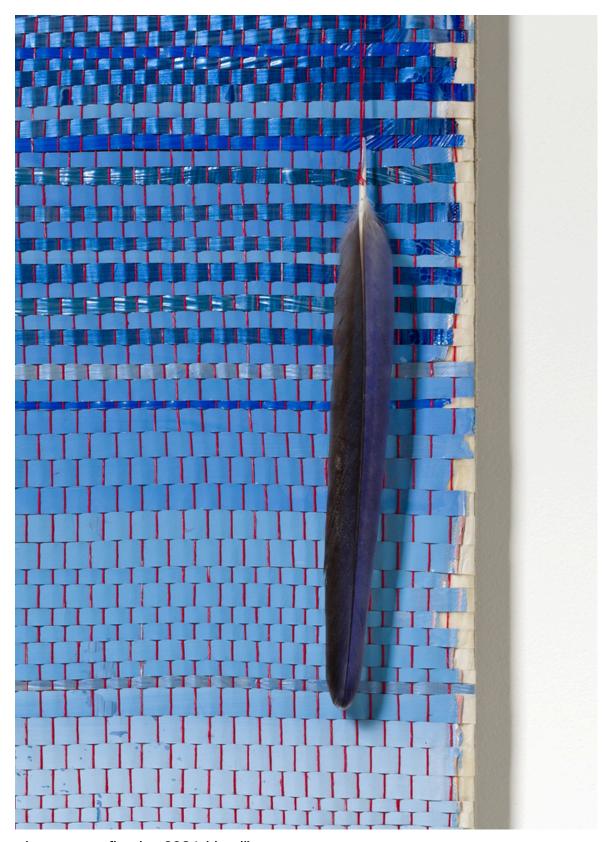

Imagine you are floating 2024 (detail)

synthetic polymer emulsion, iridescent pigment, Japanese kozo natural paper, Crimson Rosella (*Platycerus elegans*) feather, linen and cotton thread on linen

92 x 61 cm