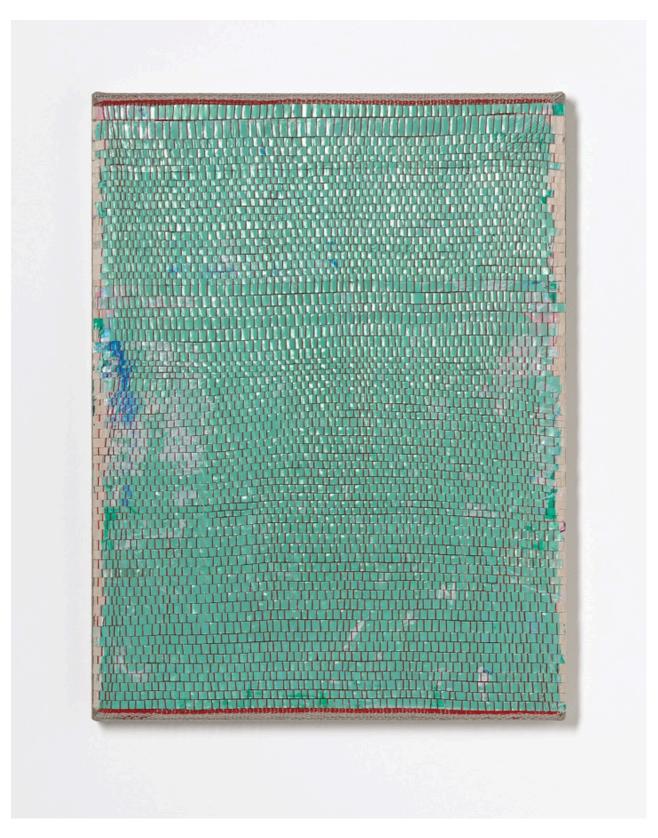

Nature study (Singing stream) 2024 synthetic polymer emulsion, iridescent pigment, Japanese kozo natural paper, linen and cotton thread on linen 61 x 46 cm \$7,000.00

Nature study (Periwinkle) 2023 synthetic polymer emulsion, iridescent pigment, Japanese kozo natural paper, linen and cotton thread on linen 61 x 46 cm