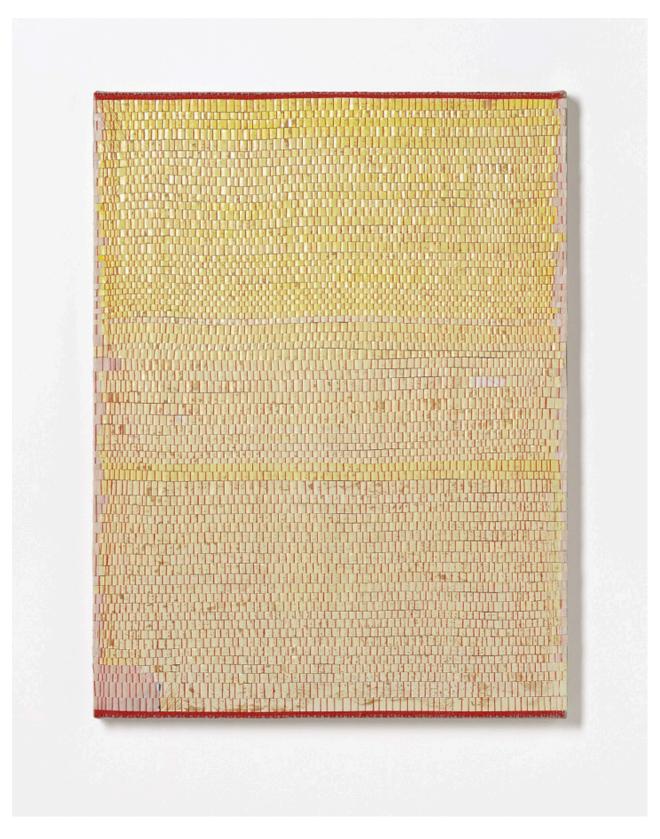

Nature study (Singing stream) 2024 synthetic polymer emulsion, iridescent pigment, Japanese kozo natural paper, linen and cotton thread on linen 61 x 46 cm \$7,000.00

Nature study (Periwinkle) 2023 synthetic polymer emulsion, iridescent pigment, Japanese kozo natural paper, linen and cotton thread on linen 61 x 46 cm