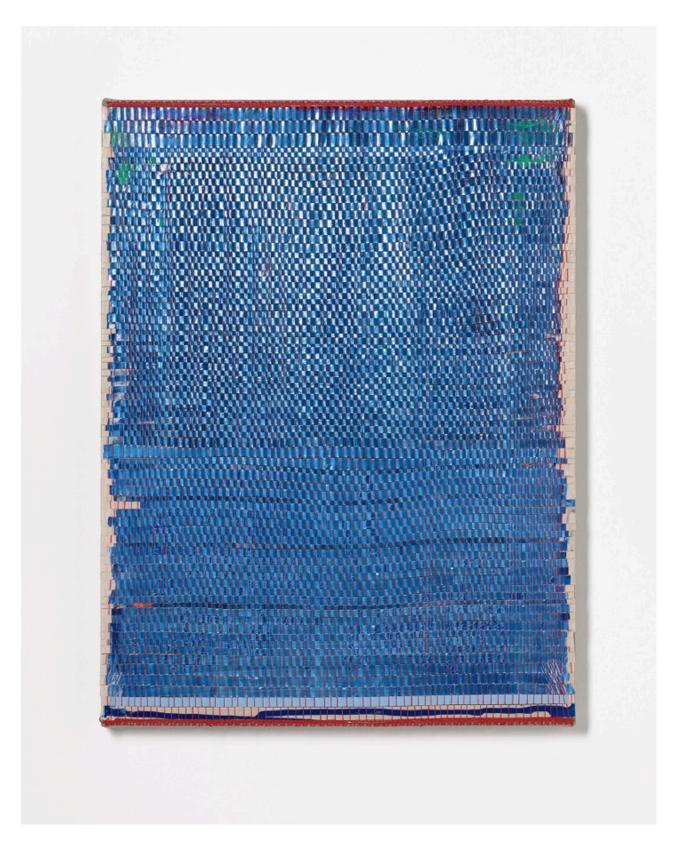

Premonition of love 2024 synthetic polymer emulsion, iridescent pigment, Japanese kozo natural paper, linen and cotton thread on linen  $61 \times 46 \text{ cm}$  \$7,000.00 **SOLD** 

Nature study (Silken) 2024 synthetic polymer emulsion, iridescent pigment, Japanese kozo natural paper, linen and cotton thread on linen  $61 \times 46 \text{ cm}$  \$7,000.00 **SOLD** 