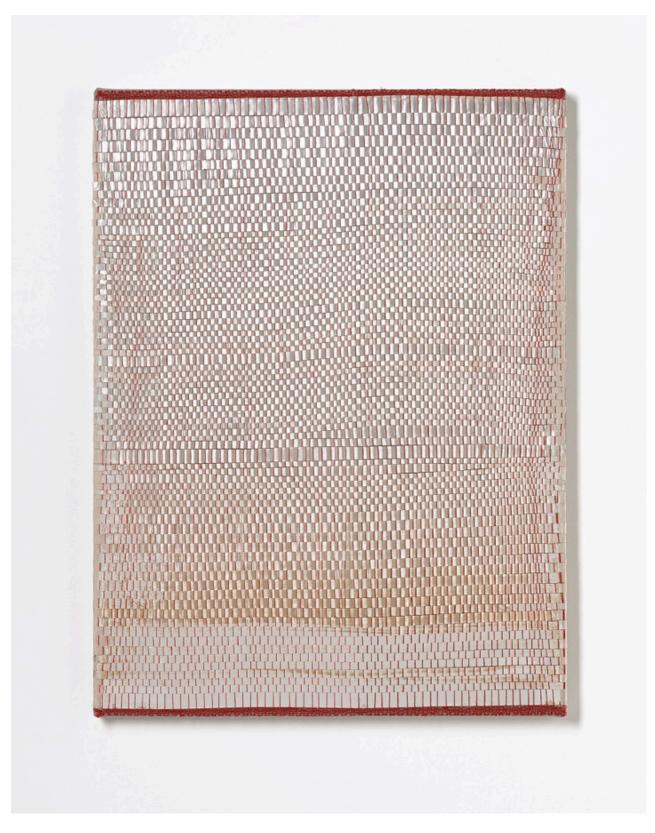

Nature study (Bright coral) 2023 synthetic polymer emulsion, iridescent pigment, Japanese kozo natural paper, linen and cotton thread on linen 51 x 46 cm \$6,500.00

Nature study (Pink shell) 2023 synthetic polymer emulsion, iridescent pigment, Japanese kozo natural paper, linen and cotton thread on linen  $51 \times 46 \text{ cm}$  \$6,500.00