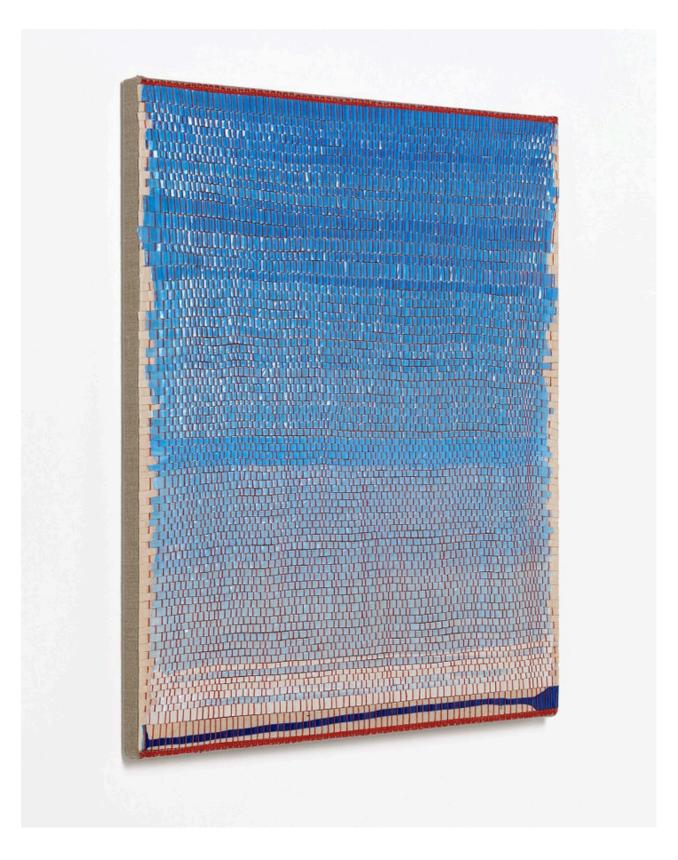

Nature study (Cosmic blue) 2023 side view synthetic polymer emulsion, iridescent pigment, Japanese kozo natural paper, linen and cotton thread on linen  $61 \times 46 \text{ cm}$ 

Nature study (Northern sky) 2023 synthetic polymer emulsion, iridescent pigment, Japanese kozo natural paper, linen and cotton thread on linen 61 x 46 cm \$7,000.00