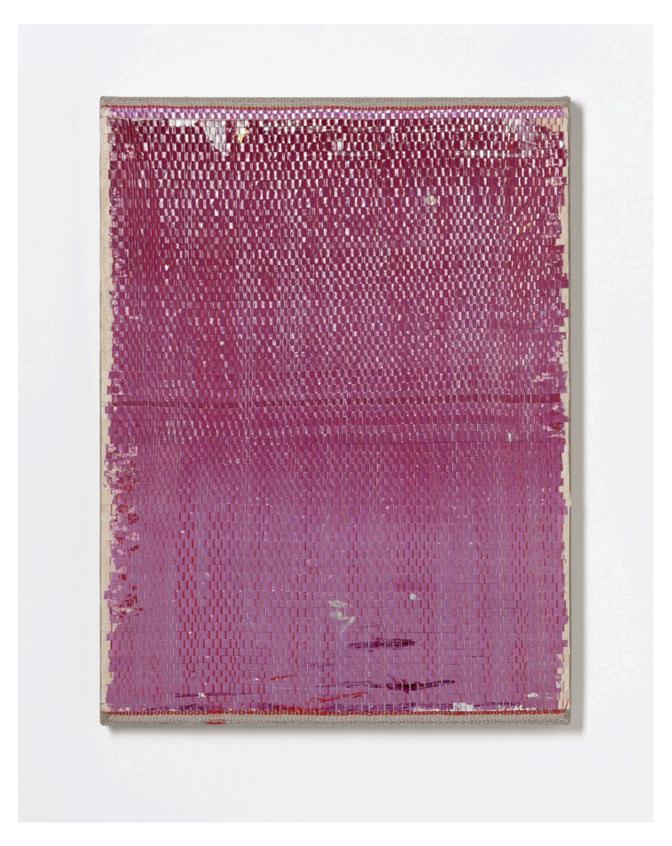

Premonition of love 2024 synthetic polymer emulsion, iridescent pigment, Japanese kozo natural paper, linen and cotton thread on linen  $61 \times 46 \text{ cm}$  \$7,000.00 **SOLD** 

Nature study (Silken) 2024 synthetic polymer emulsion, iridescent pigment, Japanese kozo natural paper, linen and cotton thread on linen  $61 \times 46 \text{ cm}$  \$7,000.00 **SOLD** 