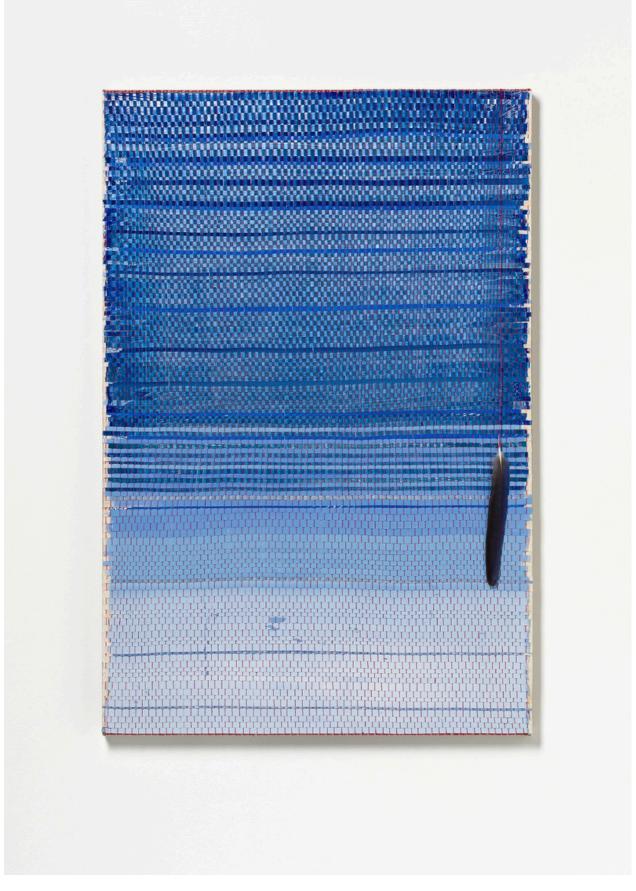

Imagine you are floating 2024 synthetic polymer emulsion, iridescent pigment, Japanese kozo natural paper, Crimson Rosella (*Platycerus elegans*) feather, linen and cotton thread on linen 92 x 61 cm \$15,000.00