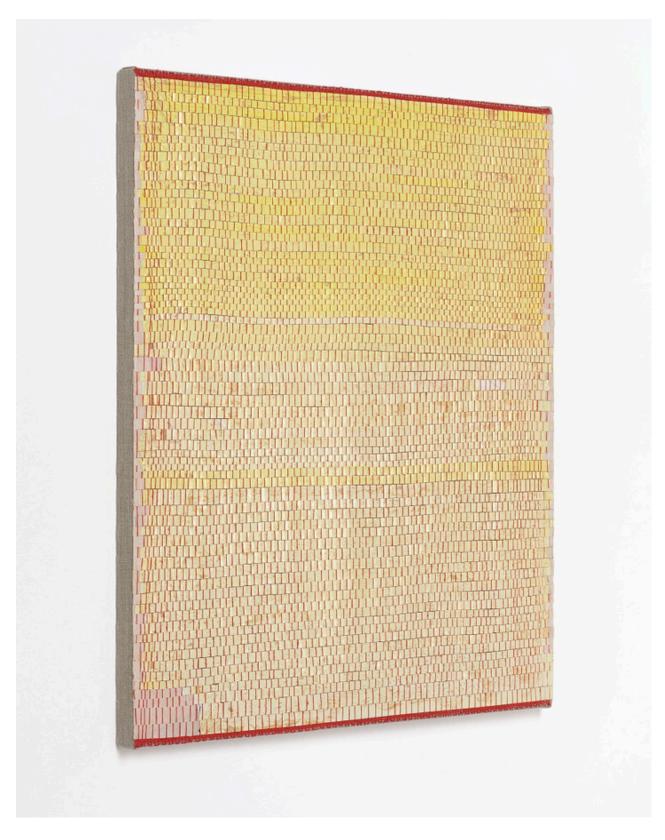

## **Louise Weaver**

Premonition of love
21 September - 19 October 2024
Darren Knight Gallery, Sydney

Nature study (Cosmic blue) 2023 synthetic polymer emulsion, iridescent pigment, Japanese kozo natural paper, linen and cotton thread on linen 61 x 46 cm

Nature study (Cosmic blue) 2023 side view synthetic polymer emulsion, iridescent pigment, Japanese kozo natural paper, linen and cotton thread on linen  $61 \times 46 \text{ cm}$ 

Nature study (Northern sky) 2023 synthetic polymer emulsion, iridescent pigment, Japanese kozo natural paper, linen and cotton thread on linen 61 x 46 cm \$7,000.00