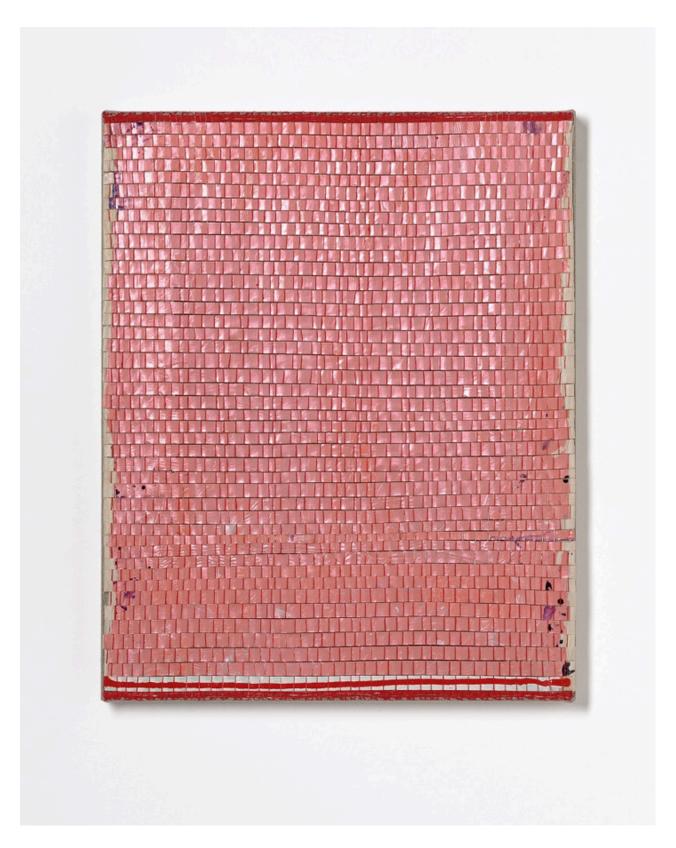

Premonition of love 2024 synthetic polymer emulsion, iridescent pigment, Japanese kozo natural paper, linen and cotton thread on linen  $61 \times 46 \text{ cm}$  \$7,000.00 **SOLD** 

Nature study (Silken) 2024 synthetic polymer emulsion, iridescent pigment, Japanese kozo natural paper, linen and cotton thread on linen  $61 \times 46 \text{ cm}$  \$7,000.00 **SOLD** 