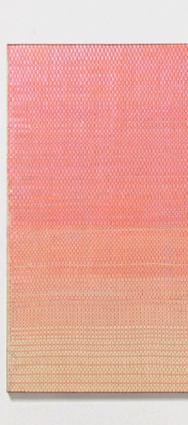

Nature study (Bright coral) 2023 synthetic polymer emulsion, iridescent pigment, Japanese kozo natural paper, linen and cotton thread on linen 51 x 46 cm \$6,500.00

Nature study (Pink shell) 2023 synthetic polymer emulsion, iridescent pigment, Japanese kozo natural paper, linen and cotton thread on linen  $51 \times 46 \text{ cm}$  \$6,500.00