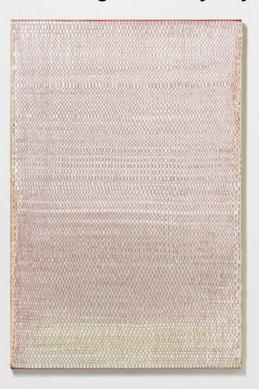

Premonition of love 2024 synthetic polymer emulsion, iridescent pigment, Japanese kozo natural paper, linen and cotton thread on linen  $61 \times 46 \text{ cm}$  \$7,000.00 **SOLD** 

Nature study (Silken) 2024 synthetic polymer emulsion, iridescent pigment, Japanese kozo natural paper, linen and cotton thread on linen  $61 \times 46 \text{ cm}$  \$7,000.00 **SOLD** 