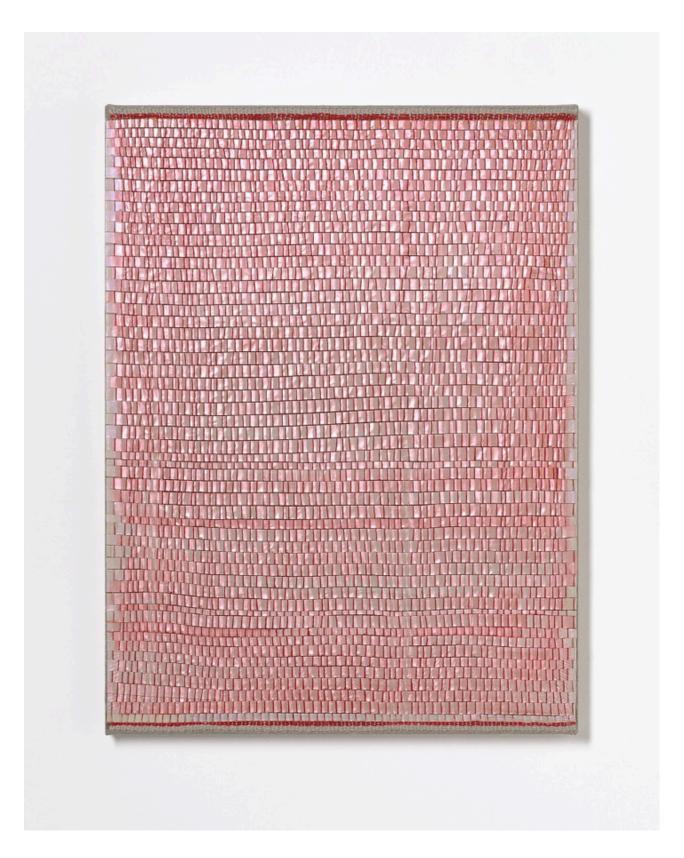

Premonition of love 2024 synthetic polymer emulsion, iridescent pigment, Japanese kozo natural paper, linen and cotton thread on linen  $61 \times 46 \text{ cm}$  \$7,000.00 **SOLD** 

Nature study (Silken) 2024 synthetic polymer emulsion, iridescent pigment, Japanese kozo natural paper, linen and cotton thread on linen  $61 \times 46 \text{ cm}$  \$7,000.00 **SOLD** 