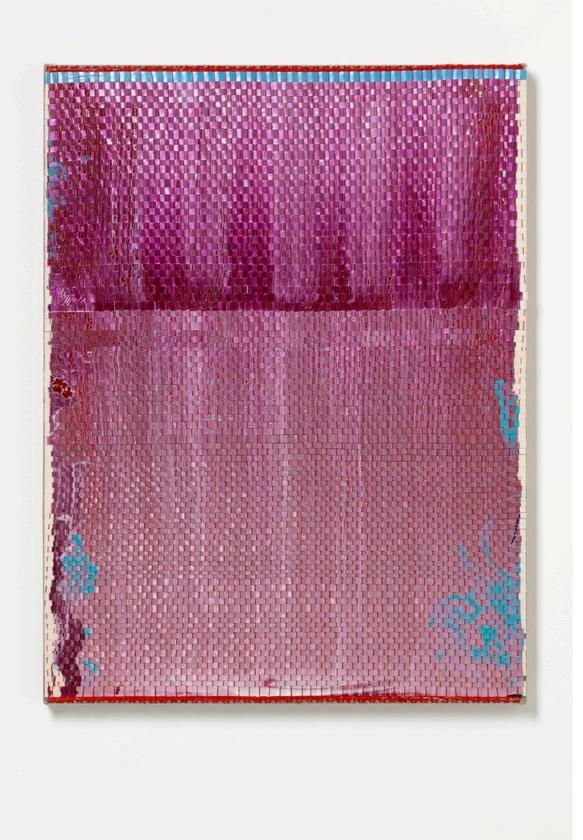

## Emotional landscape 2023

synthetic polymer emulsion, iridescent pigment, Japanese kozo natural paper, linen and cotton thread on linen

61 x 46 cm

Take the thorn, leave the rose 2023 synthetic polymer emulsion, iridescent pigment, Japanese kozo natural paper, linen and cotton thread on linen  $61 \times 46 \text{ cm}$ 