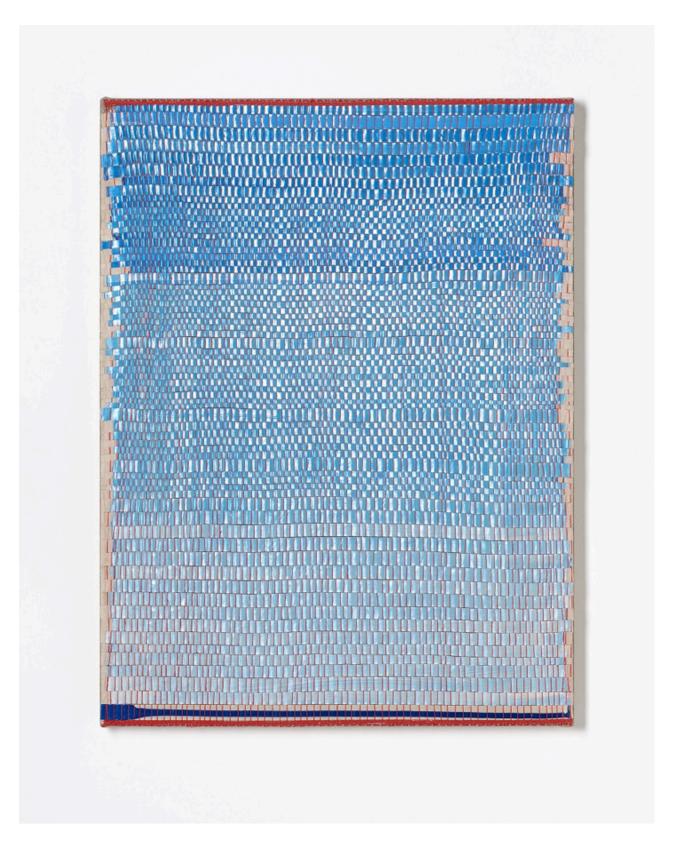

Palace of time 2024 synthetic polymer emulsion, iridescent pigment, Japanese kozo natural paper, linen and cotton thread on linen  $61 \times 46 \text{ cm}$  \$7,000.00 **SOLD** 

Nature study (Deep Night) 2024 synthetic polymer emulsion, iridescent pigment, Japanese kozo natural paper, linen and cotton thread on linen 61 x 46 cm