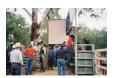

#### Mardi Reardon-Smith

A Queensland Parks ranger observes backburning in bushfire season 2020 photograph, archival ink on edition etching rag 41.5 x 59.5 \$280.00 (unframed)