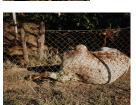

#### Mardi Reardon-Smith

A Queensland Parks ranger observes backburning in bushfire season 2020 photograph, archival ink on edition etching rag 41.5 x 59.5 \$280.00 (unframed)