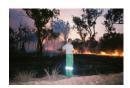

#### Mardi Reardon-Smith

A Queensland Parks ranger observes backburning in bushfire season 2020 photograph, archival ink on edition etching rag 41.5 x 59.5 \$280.00 (unframed)