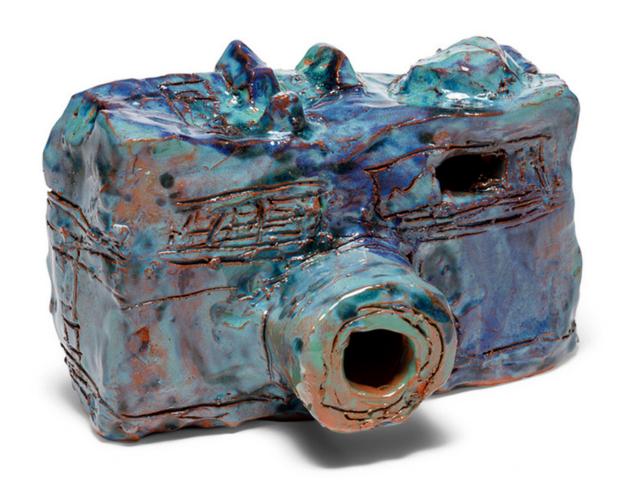

40 x 20 cm

\$3,850.00

Jon Campbell

Love (Black) 2011

acrylic and enamel paint, mdf board

40 x 30 cm

\$4,400.00

Alan Constable
Not titled 2020
glaze, earthenware
12.5 x 19 x 12 cm
(ACC20-0012)
(SOLD)