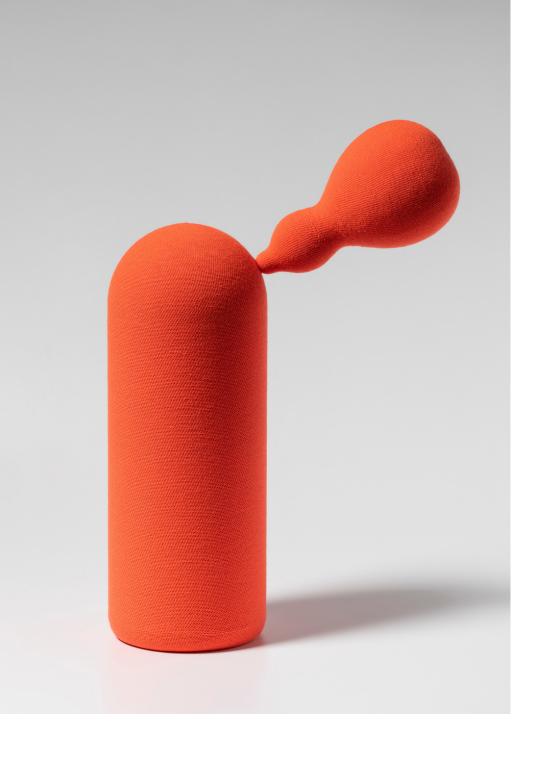

See video of the work on https://vimeo.com/360941491

Anne Wallace Freshman 2001 oil on linen 111.5 x 136.5 cm \$26,000.00

Louise Weaver
Fold itself around the next
2019
hand crocheted silk, alpaca,
cashmere and camel hair
over wood, human hair,
synthetic polymer emulsion.
67 x 20 x 12 cm
\$22,000.00

Louise Weaver
The Skin of Dreams
(Between Appearances)
2019
hand-crocheted wool and
strands of human hair over
gourd, wood, synthetic
polymer emulsion
67 x 40 x 18 cm
\$22,000.00

Louise Weaver
The Skin of Dreams
(Narcissus) 2019
hand-crocheted wool and
strands of human hair over
gourd, wood, synthetic
polymer emulsion
64 x 42 x 18 cm
\$22,000.00