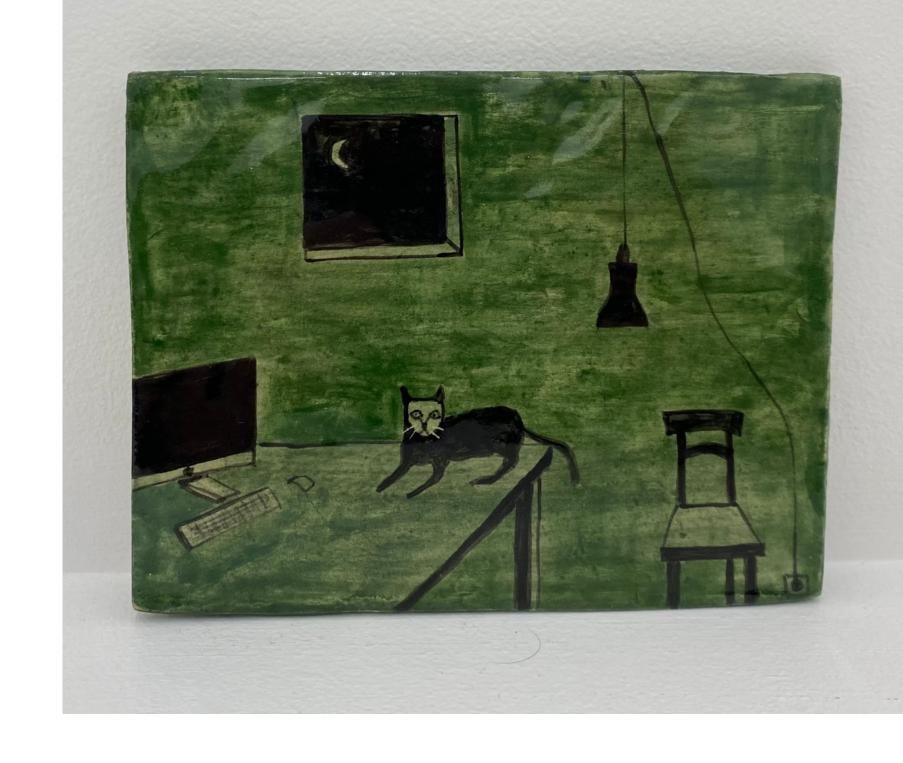

Noel McKenna Cat outside door 2017 glazed ceramic 21 cm diameter (SOLD)

Noel McKenna Cat 2017 glazed ceramic 13.5 x 17 cm \$1,400.00

Noel McKenna Apple 2016 glazed ceramic 11 x 14 cm (SOLD)

Noel McKenna Cat on desk 2015 glazed ceramic 14 x 18.6 cm \$1,400.00