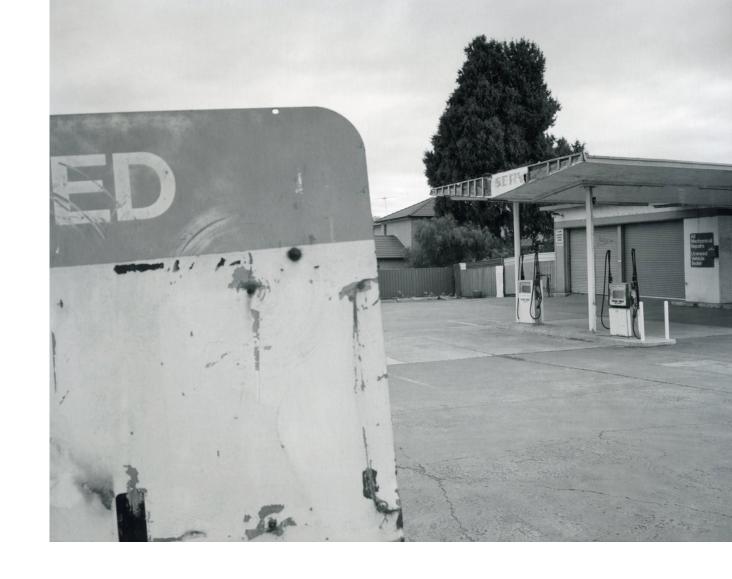

Laurence Aberhart

Andy's Servo, Sunshine, Victoria, 30

July 2018

2018

silver gelatin, gold and selenium toned

2018/2020/#1

19.4 x 24.5 cm

\$3,850.00 unframed