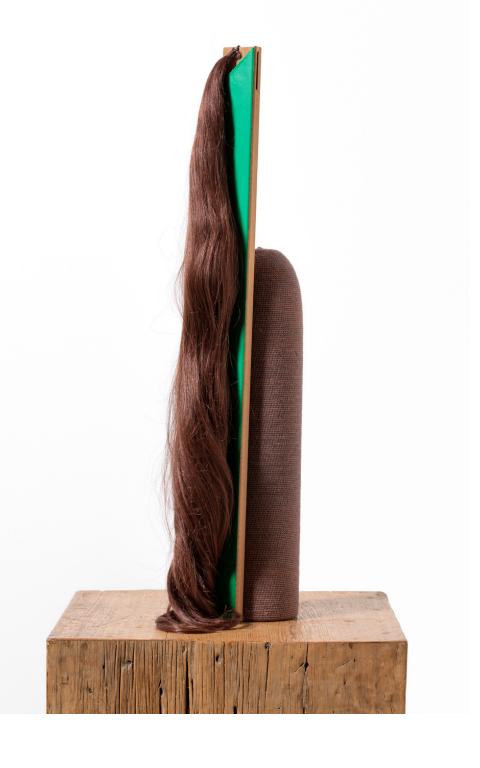

See video of the work on https://vimeo.com/360941491

Anne Wallace Freshman 2001 oil on linen 111.5 x 136.5 cm \$26,000.00

Louise Weaver
Fold itself around the next
2019
hand crocheted silk, alpaca,
cashmere and camel hair
over wood, human hair,
synthetic polymer emulsion.
67 x 20 x 12 cm
\$22,000.00