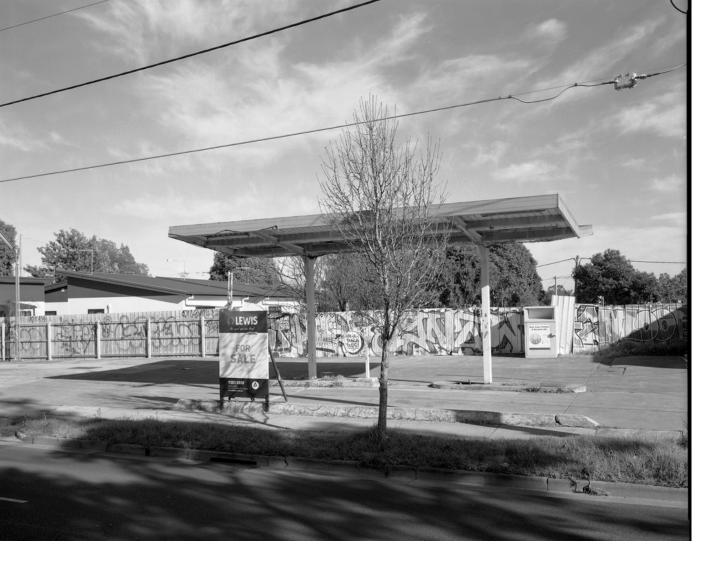

Laurence Aberhart

Sam's Autos (St George Road),

Melbourne, Victoria, 2 August 2018

2018

silver gelatin, gold and selenium toned

2018/#1

19.4 x 24.5 cm

\$3,850.00 unframed