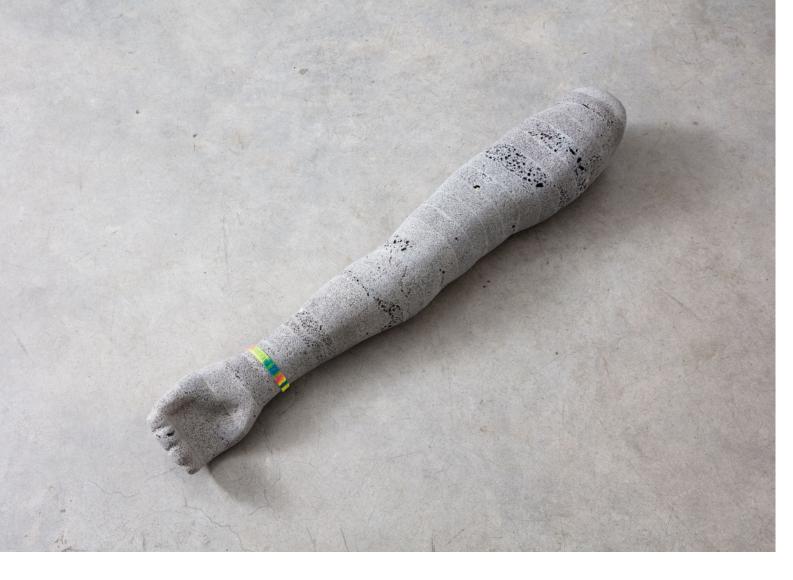

Kenzee Patterson

Bullecourt 2020

laminated Rouse-Port Fairy
bluestone, debossed, marbleized
silicone wristband
78 x 13 x 11 cm
\$3,500.00

Robyn Stacey
Nothing to see here 2019
lenticular image, Edition of 20
43 x 33.5 cm (unframed)
48.5 x 39 cm (framed)
\$3,300.00 (framed as shown)