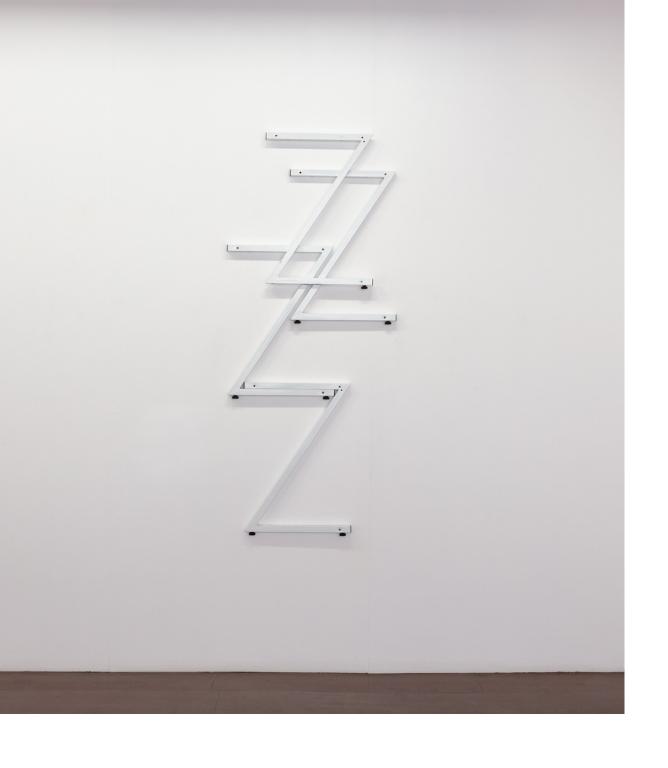

Tim Woodward

Grouphead 2021

double espresso two sugars cupped at a wedding breakfast stirred with the rear wheel of a street vendor's bicycle

15 x 10 x 7 cm

\$1,500.00 (SOLD)

Tim Woodward

Zzzz 2021

modified ZED Desks

186 x 80 x 5 cm

\$4,500.00