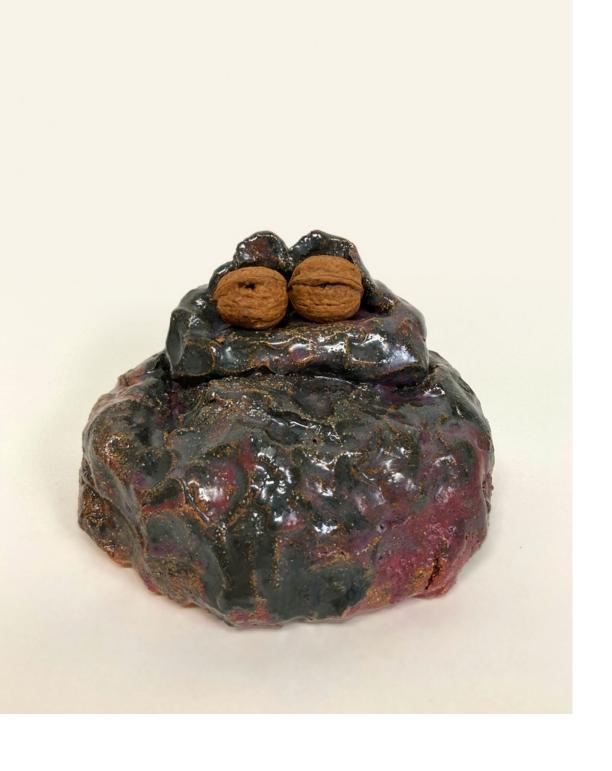

Alan Constable
Not titled 2019
glaze, earthenware
20 x 27 x 17 cm
(AC9192)
(SOLD)

Matlok Griffiths

Croak (1) 2021

glazed ceramic, walnut shells & hardware

9.5 x 17 x 16 cm

\$1,200.00

Matlok Griffiths

Croak (2) 2021

glazed ceramic, walnut shells & hardware

11 x 18 x 17.5 cm

\$1,200.00

Matlok Griffiths

Croak (3) 2021

glazed ceramic, walnut shells & hardware

12 x 18.5 x 16.5 cm

\$1,200.00