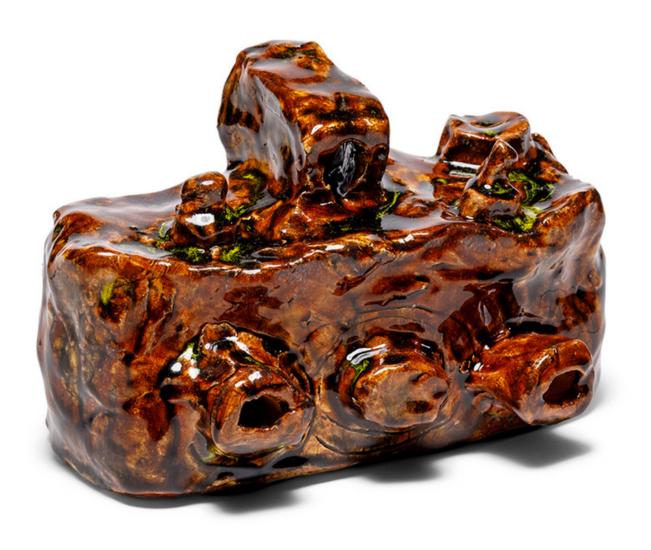

Alan Constable
Not titled 2019
glaze, earthenware
20 x 27 x 17 cm
(AC9192)
(SOLD)

Matlok Griffiths

Croak (1) 2021

glazed ceramic, walnut shells & hardware

9.5 x 17 x 16 cm

\$1,200.00

Matlok Griffiths

Croak (2) 2021