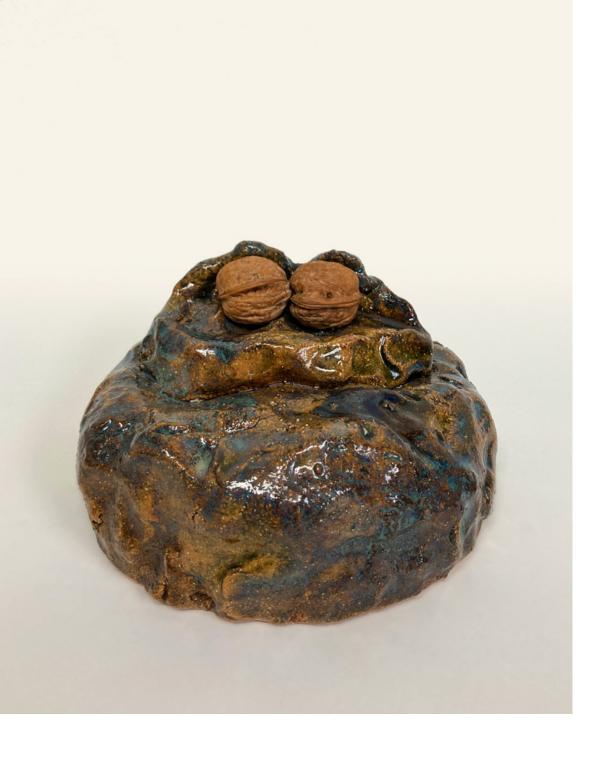

Alan Constable
Not titled 2019
glaze, earthenware
20 x 27 x 17 cm
(AC9192)
(SOLD)

Matlok Griffiths

Croak (1) 2021

glazed ceramic, walnut shells & hardware

9.5 x 17 x 16 cm

\$1,200.00

Matlok Griffiths

Croak (2) 2021

glazed ceramic, walnut shells & hardware

11 x 18 x 17.5 cm

\$1,200.00

Matlok Griffiths

Croak (3) 2021

glazed ceramic, walnut shells & hardware

12 x 18.5 x 16.5 cm

\$1,200.00