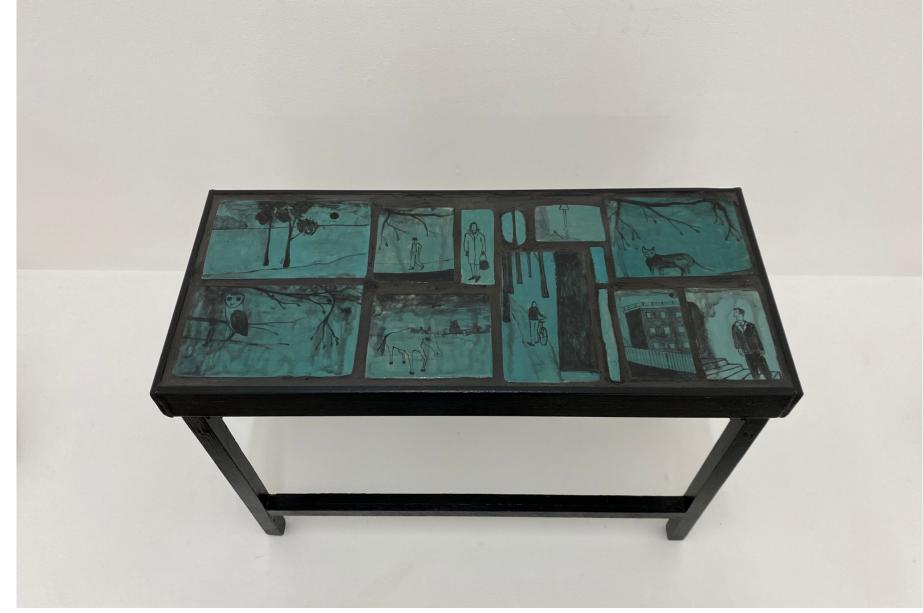

Noel McKenna
Midnight 1 2018
wood, glass, glazed ceramic
35 x 23 x 51 cm
\$7.000.00 (RESERVED)

Noel McKenna Bottle on edge of Table (2) 1989 oil on plywood 25.5 x 25.4 cm \$6,000.00 (RESERVED)

Noel McKenna *Turquoise Coffee Pot* 2021 oil on plywood 31.5 x 44 cm \$8,000.00