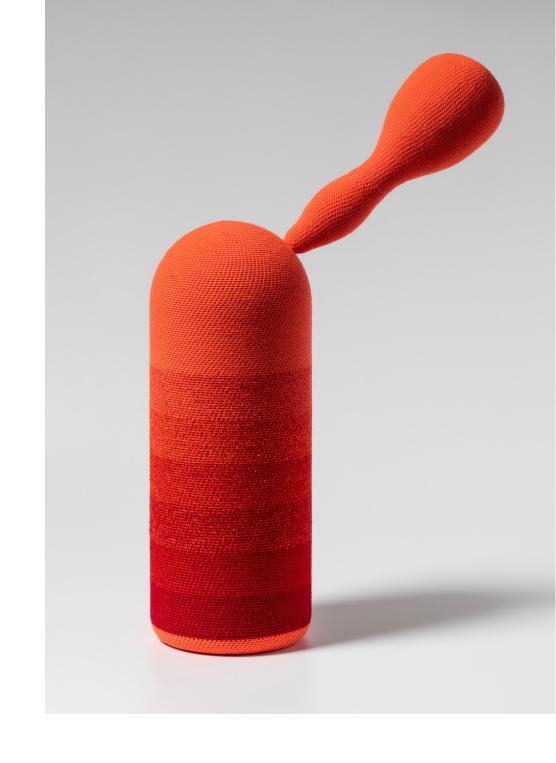

See video of the work on https://vimeo.com/360941491

Anne Wallace Freshman 2001 oil on linen 111.5 x 136.5 cm \$26,000.00

Louise Weaver
Fold itself around the next
2019
hand crocheted silk, alpaca,
cashmere and camel hair
over wood, human hair,
synthetic polymer emulsion.
67 x 20 x 12 cm
\$22,000.00

Louise Weaver
The Skin of Dreams
(Between Appearances)
2019
hand-crocheted wool and
strands of human hair over
gourd, wood, synthetic
polymer emulsion
67 x 40 x 18 cm
\$22,000.00

Louise Weaver
The Skin of Dreams
(Narcissus) 2019
hand-crocheted wool and
strands of human hair over
gourd, wood, synthetic
polymer emulsion
64 x 42 x 18 cm
\$22,000.00