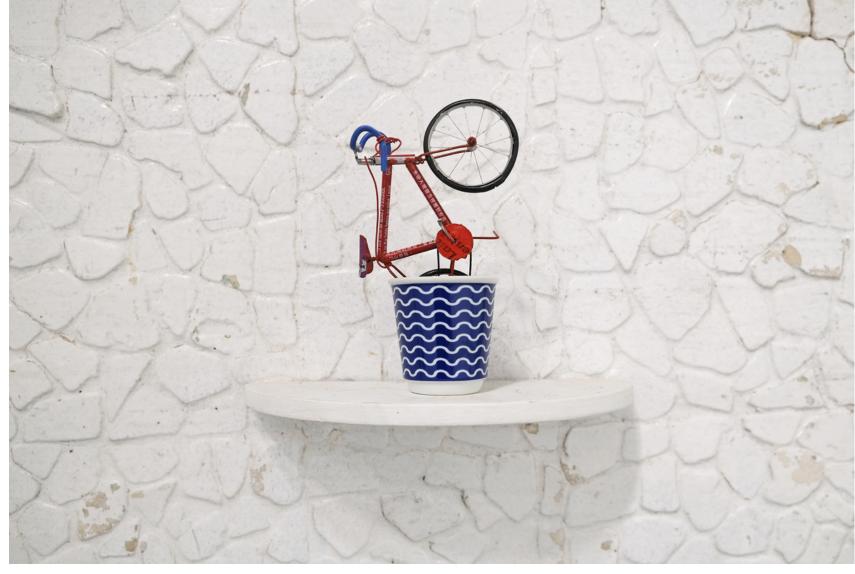

Tim Woodward

Grouphead 2021

double espresso two sugars cupped at a wedding breakfast stirred with the rear wheel of a street vendor's bicycle

15 x 10 x 7 cm

\$1,500.00 (SOLD)

Tim Woodward

Zzzz 2021

modified ZED Desks