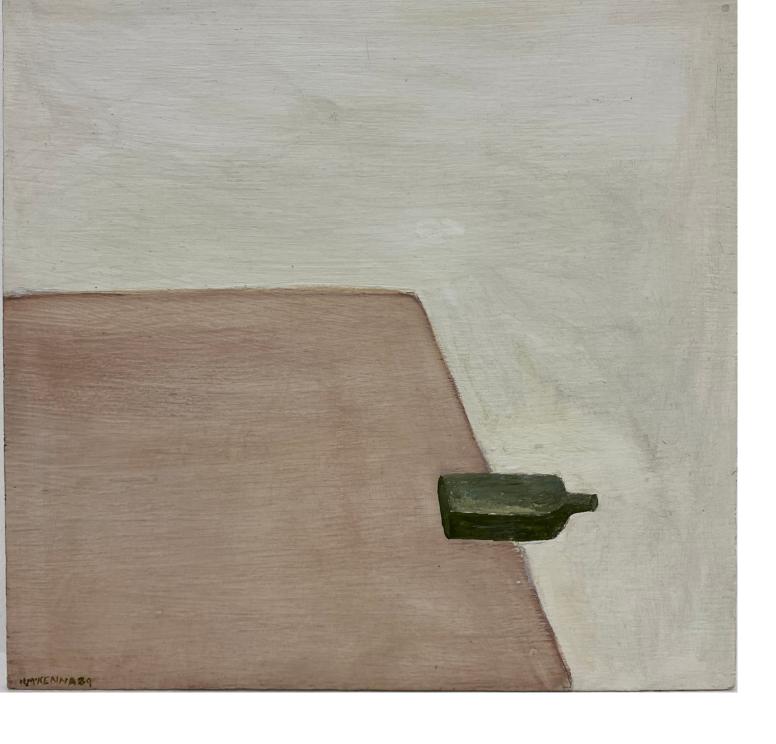

Noel McKenna
Midnight 1 2018
wood, glass, glazed ceramic
35 x 23 x 51 cm
\$7.000.00 (RESERVED)

Noel McKenna Bottle on edge of Table (2) 1989 oil on plywood 25.5 x 25.4 cm \$6,000.00 (RESERVED)

Noel McKenna *Turquoise Coffee Pot* 2021 oil on plywood 31.5 x 44 cm \$8,000.00