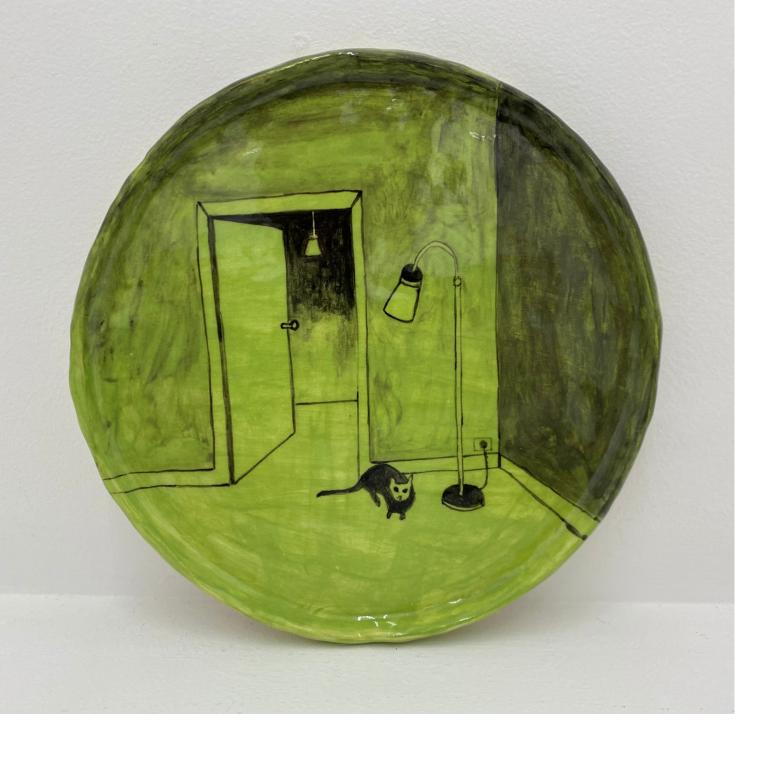

Noel McKenna Cat outside door 2017 glazed ceramic 21 cm diameter (SOLD)

Noel McKenna Cat 2017 glazed ceramic 13.5 x 17 cm \$1,400.00

Noel McKenna Apple 2016 glazed ceramic 11 x 14 cm (SOLD)

Noel McKenna Cat on desk 2015 glazed ceramic 14 x 18.6 cm \$1,400.00