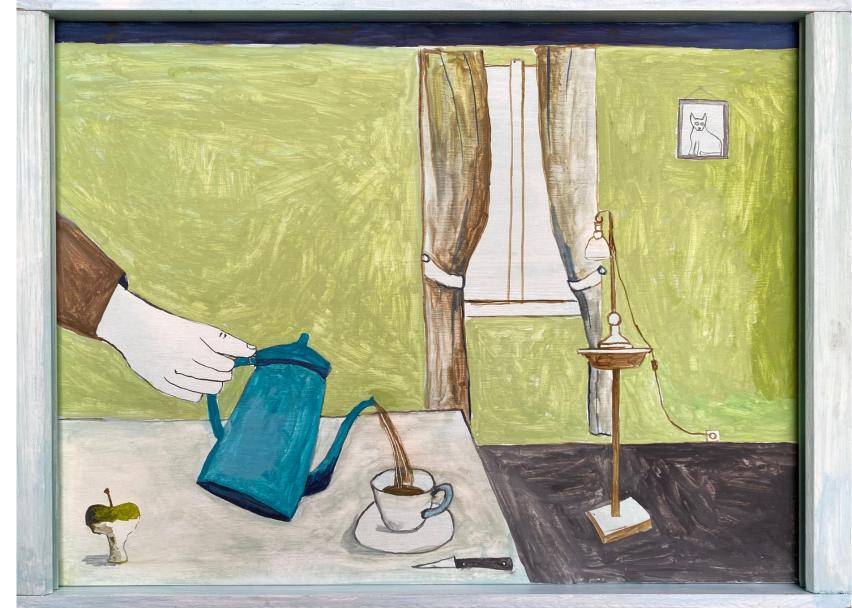

Noel McKenna
Midnight 1 2018
wood, glass, glazed ceramic
35 x 23 x 51 cm
\$7.000.00 (RESERVED)

Noel McKenna Bottle on edge of Table (2) 1989 oil on plywood 25.5 x 25.4 cm \$6,000.00 (RESERVED)

Noel McKenna *Turquoise Coffee Pot* 2021 oil on plywood 31.5 x 44 cm \$8,000.00