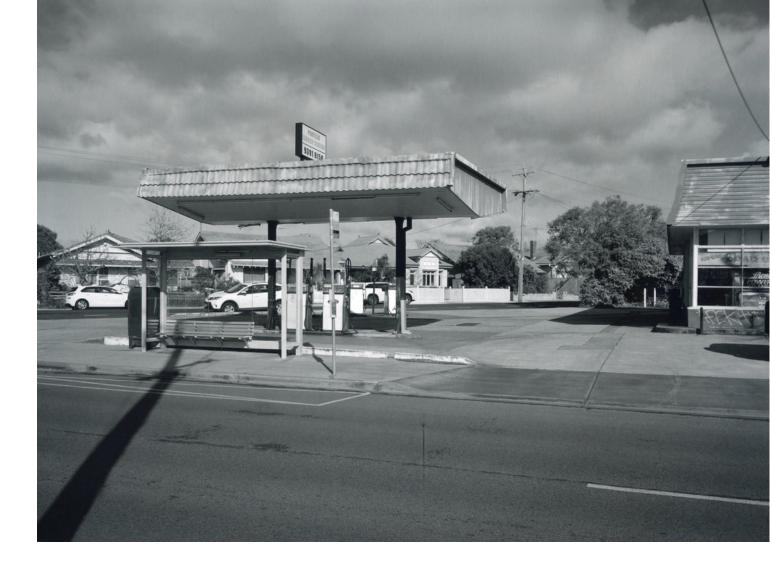

Laurence Aberhart

Panteli's Service Station, Williamstown,

Melbourne, Victoria, 29 July 2018

2018

silver gelatin, gold and selenium toned

2018/#1

19.4 x 24.5 cm

\$3,850.00 unframed