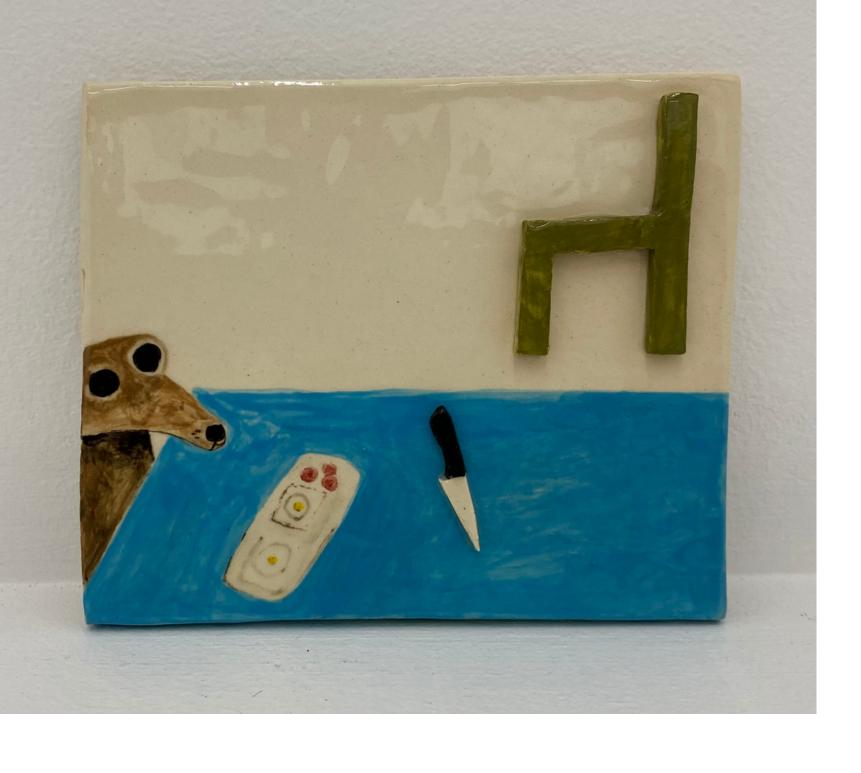

Noel McKenna Breakfast 2015 glazed ceramic 12 x 14 cm (SOLD)

James Morrison Stephen 2018 oil on canvas 51 x 42 cm (SOLD)

James Morrison John 2018 oil on canvas 51 x 42 cm (SOLD)

James Morrison
Maitland River 2020
oil on board
51 x 42 cm
(SOLD)