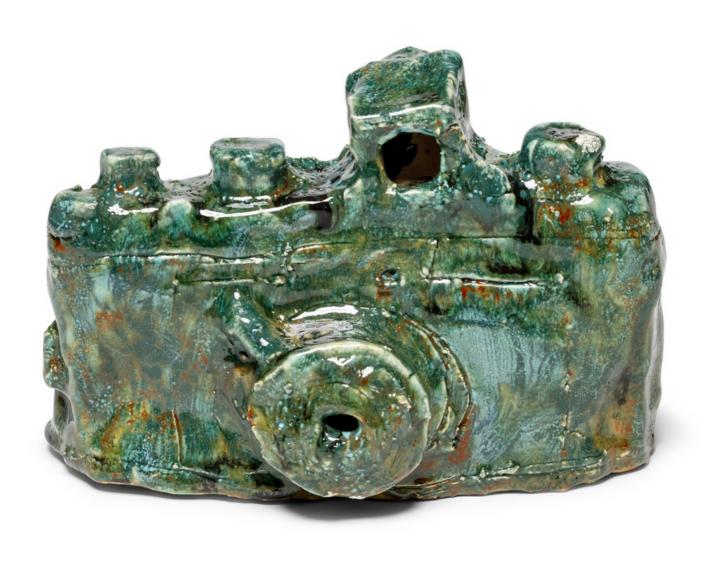

Not titled 2022 ACC22-0014 glaze, earthenware 13.5 x 20 x 8 cm \$3,200.00

Not titled 2022 ACC22-0015 glaze, earthenware 12.5 x 21 x 13 cm \$3,200.00

Not titled 2022 ACC22-0016 glaze, earthenware 21 x 16.5 x 16 cm \$3,200.00