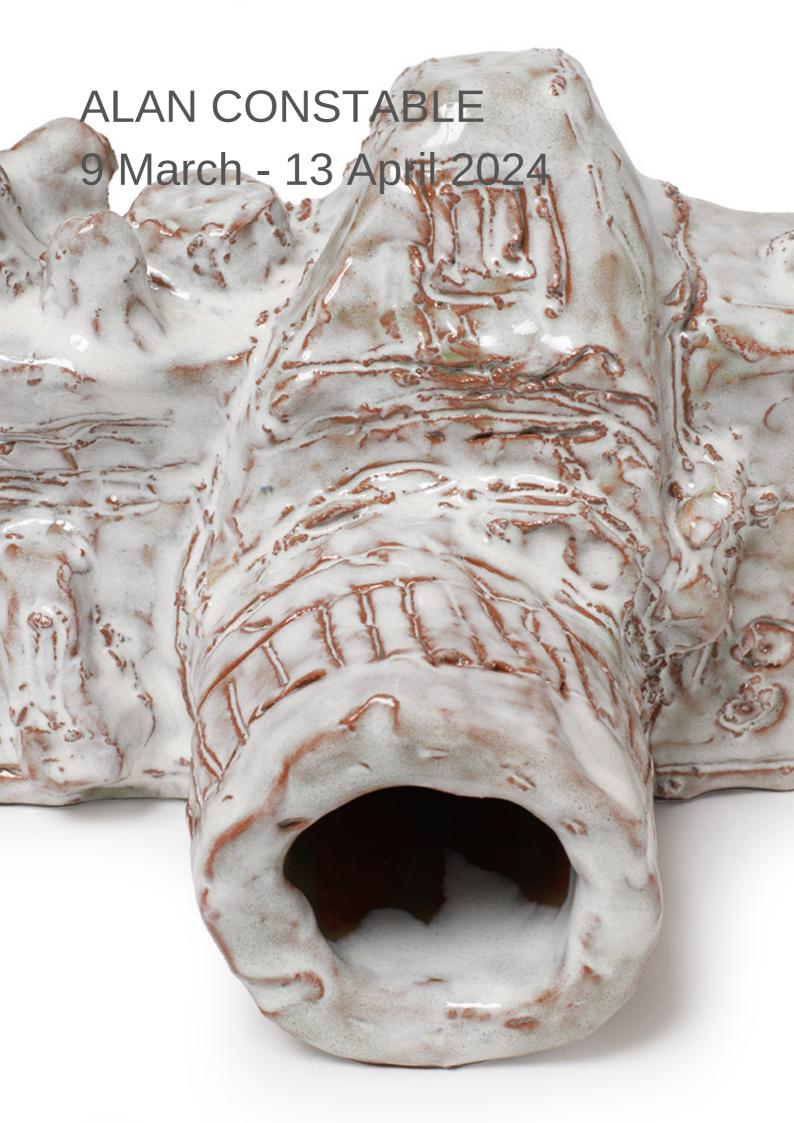

## **Alan CONSTABLE**

Born: Melbourne 1956

Alan Constable is a Melbourne-based painter and ceramicist. The ceramics, which he began developing in 2007, reflect his life-long fascination with old cameras, starting at the age of eight when he would make replicas from cardboard cereal boxes. Now, many years later, his colourfully glazed clay sculptures present lyrical interpretations of cameras and other visual instruments.