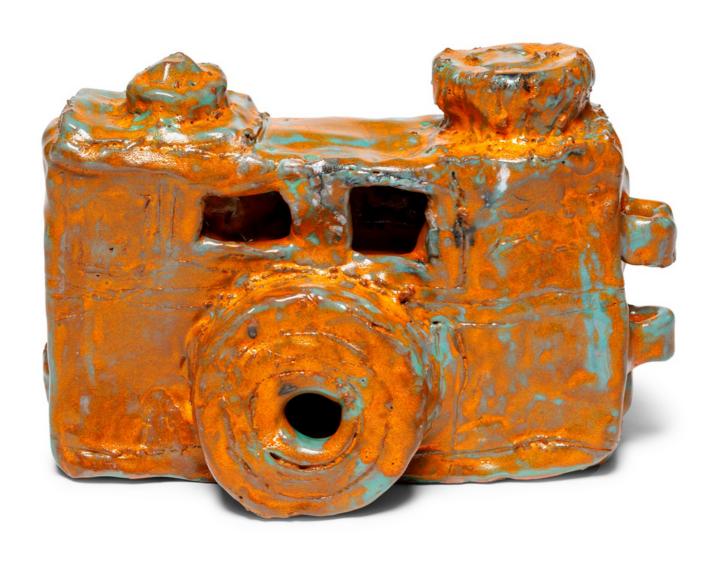

## **Alan CONSTABLE**

Born: Melbourne 1956

Alan Constable is a Melbourne-based painter and ceramicist. The ceramics, which he began developing in 2007, reflect his life-long fascination with old cameras, starting at the age of eight when he would make replicas from cardboard cereal boxes. Now, many years later, his colourfully glazed clay sculptures present lyrical interpretations of cameras and other visual instruments.

Not titled 2022 AC22-0026 glaze, earthenware 19 x 11 x 30 cm \$3,650.00

Not titled 2023 ACC23-0017 glaze, earthenware 12 x 26 x 8 cm \$3,200.00

Not titled 2021 ACC21-0015 glaze, earthenware 10.5 x 22 x 11 cm \$3,650.00

Not titled 2022 ACC22-0014 glaze, earthenware 13.5 x 20 x 8 cm \$3,200.00

Not titled 2022 ACC22-0015 glaze, earthenware 12.5 x 21 x 13 cm \$3,200.00

Not titled 2022 ACC22-0016 glaze, earthenware 21 x 16.5 x 16 cm \$3,200.00

Not titled 2023 ACC23-0011 glaze, earthenware 11 x 20 x 13 cm \$3,200.00

Not titled 2023 ACC23-0016 glaze, earthenware 12 x 23 x 12 cm \$3,200.00

Not titled 2022 ACC22-0020 glaze, earthenware 16 x 12 x 18 cm \$3,200.00

Not titled 2022 ACC22-0019 glaze, earthenware 13 x 17 x 6 cm \$3,200.00

Not titled 2022 ACC22-0034 glaze, earthenware 12 x 23 x 13 cm \$3,200.00

Not titled 2023 ACC23-0004 glaze, earthenware 12 x 24 x 10 cm \$3,200.00

Not titled 2023 ACC23-0015 glaze, earthenware 16 x 22 x 9 cm \$3,200.00

Not titled 2022 ACC22-0008 glaze, earthenware 9 x 19 x 6 cm \$3,200.00

Not titled 2022 ACC22-0013 glaze, earthenware 15 x 22 x 8 cm \$3,200.00